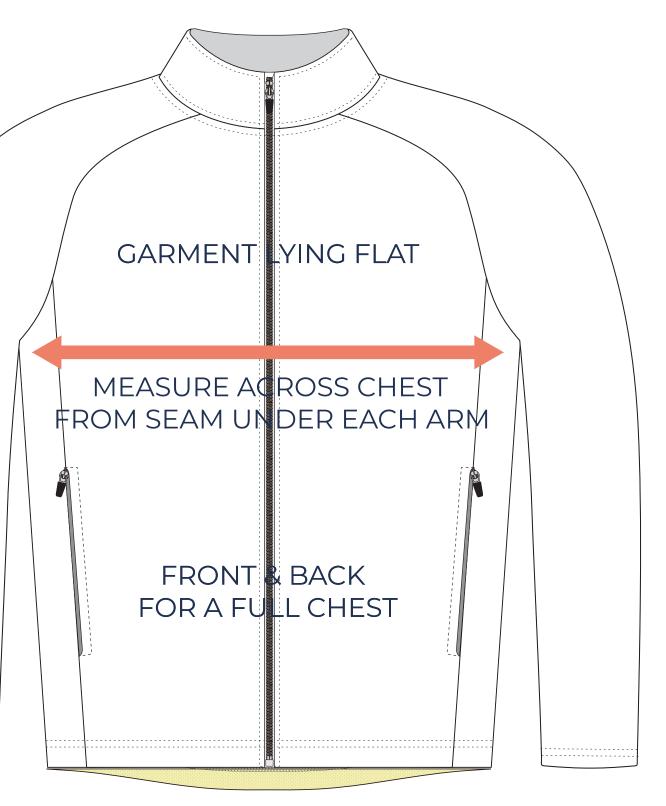

#### ADULT SIZING

| SIZING CHART(inches)   | <b>S</b> | M     | L     | XL        | 2XL        | 3XL        | <b>4XL</b> |
|------------------------|----------|-------|-------|-----------|------------|------------|------------|
| 1/2 Chest              | 21.26    | 22.44 | 23.62 | 25.98     | 27.95      | 29.92      | 31.89      |
| Back length (From CB)  | 28.15    | 28.94 | 29.72 | 30.51     | 30.91      | 31.69      | 32.48      |
| Front length (From CB) | 27.17    | 27.95 | 28.74 | 29.53     | 29.92      | 30.71      | 31.50      |
| SIZING CHART(cm)       | <b>S</b> | M     | L     | <b>XL</b> | <b>2XL</b> | <b>3XL</b> | <b>4XL</b> |
| 1/2 Chest              | 53       | 56    | 59    | 63        | 68         | 73         | 78         |
| Front length (HSP)     | 70       | 73    | 76    | 79        | 81         | 83         | 85         |
| Back length (HSP)      | 70       | 73    | 76    | 79        | 81         | 83         | 85         |

To find your size, compare measurements with a similar garment that fits you well.

## HALF CHEST FULL CHEST

© 2022 Billboard Uniforms www.billboarduniforms.com