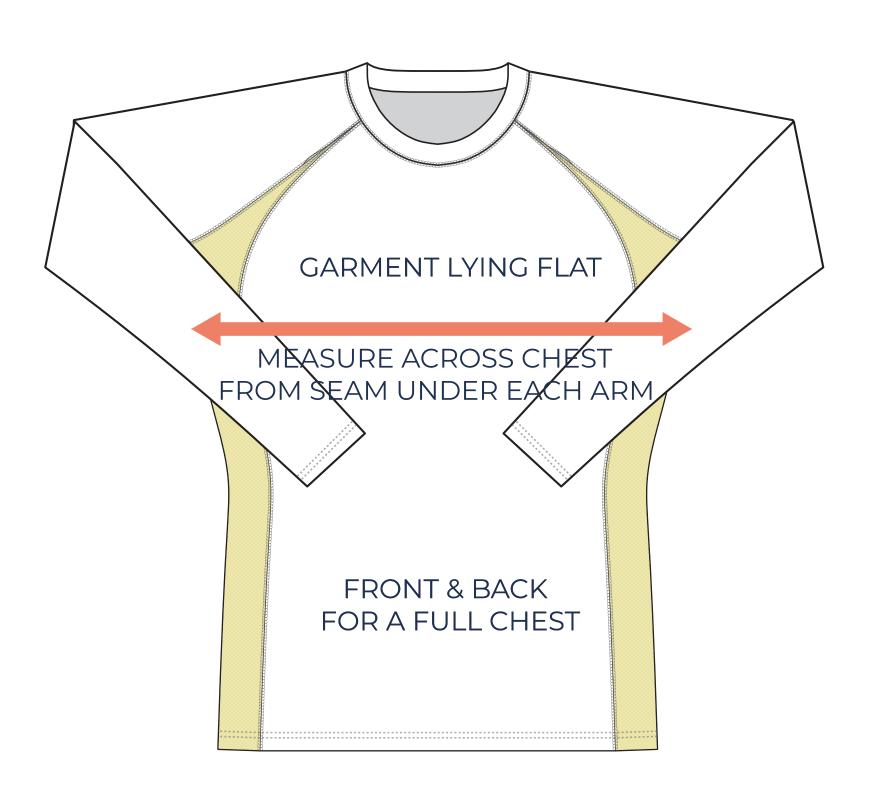

-------------------------------------------|------------------------|-----------------------------|-----------------------|-----------------------------|------------------------------|
| 1/2 Chest                                           | 11.02                  | 12.60                       | 13.78                 | 14.57                       | 14.96                        |
| Front length (HSP)                                  | 19.69                  | 21.26                       | 22.05                 | 22.83                       | 23.62                        |
| SIZING CHART(cm)<br>1/2 Chest<br>Front length (HSP) | <b>YXS</b> 28.00 50.00 | <b>YS</b><br>32.00<br>54.00 | <b>YM</b> 35.00 56.00 | <b>YL</b><br>37.00<br>58.00 | <b>YXL</b><br>38.00<br>60.00 |

## HALF CHEST FULL CHEST