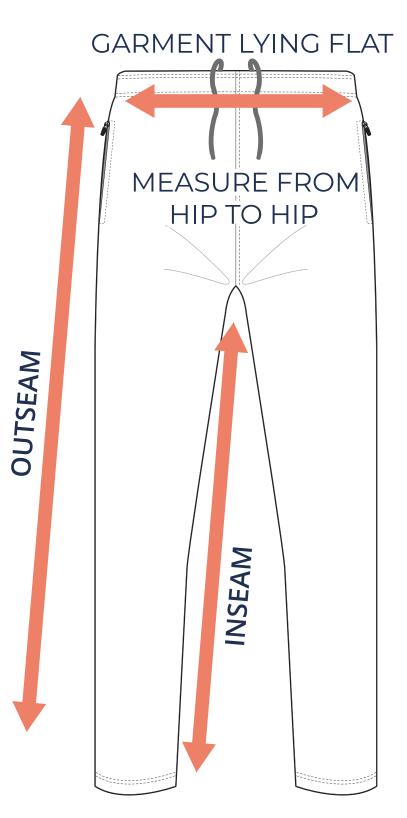

### ADULT SIZING

| SIZING CHART(inches) | S      | м      | L      | XL     | 2XL    | 3XL    | 4XL    | 5XL    |
|----------------------|--------|--------|--------|--------|--------|--------|--------|--------|
| Outseam              | 40.94  | 41.73  | 42.91  | 44.09  | 44.88  | 45.67  | 46.46  | 47.24  |
| Inseam               | 30.31  | 30.71  | 31.50  | 32.68  | 33.07  | 33.46  | 33.86  | 34.25  |
|                      |        |        |        |        |        |        |        |        |
|                      |        |        |        |        |        |        |        |        |
|                      |        |        |        |        |        |        |        |        |
| SIZING CHART(cm)     | S      | м      | L      | XL     | 2XL    | 3XL    | 4XL    | 5XL    |
| Outseam              | 104.00 | 106.00 | 109.00 | 112.00 | 114.00 | 116.00 | 118.00 | 120.00 |
| Inseam               | 77.00  | 78.00  | 80.00  | 83.00  | 84.00  | 85.00  | 86.00  | 87.00  |
|                      |        |        |        |        |        |        |        |        |

#### **YOUTH SIZING**

| SIZING CHART(inches) | <b>YXS</b> | <b>YS</b> | <b>YM</b> | <b>YL</b> | <b>YXL</b> |
|----------------------|------------|-----------|-----------|-----------|------------|
| Outseam              | 28.35      | 29.53     | 32.68     | 35.43     | 38.58      |
| Inseam               | 19.29      | 20.08     | 22.83     | 25.20     | 27.95      |
| SIZING CHART(cm)     | <b>YXS</b> | <b>YS</b> | <b>YM</b> | <b>YL</b> | <b>YXL</b> |
| Outseam              | 72.00      | 75.00     | 83.00     | 90.00     | 98.00      |
| Inseam               | 49.00      | 51.00     | 58.00     | 64.00     | 71.00      |

### INSEAM/OUTSEAM

© 2022 Billboard Uniforms www.billboarduniforms.com