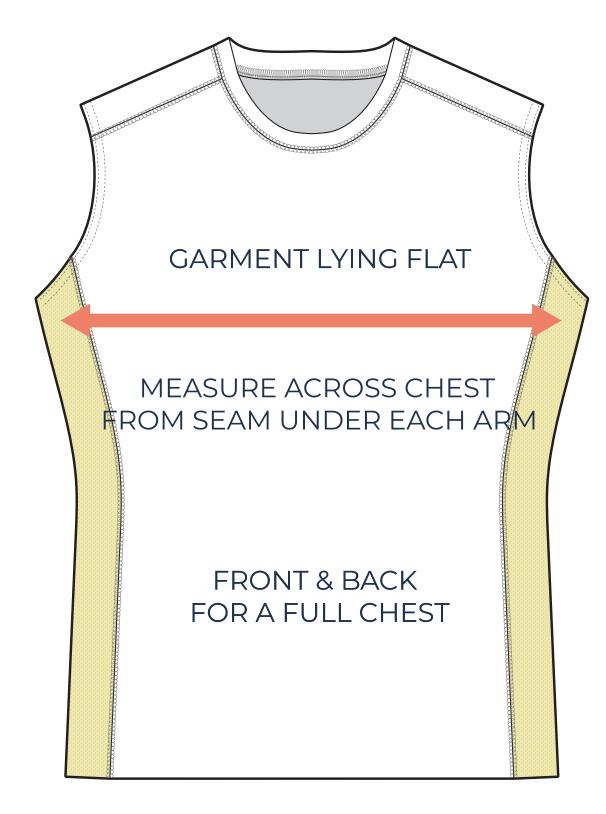

ZING CHART(inches) | YXS        | <b>YS</b>             | YM        | <b>YL</b> 14.17 22.05 | <b>YXL</b> |
|----------------------|------------|-----------------------|-----------|-----------------------|------------|
| 1/2 Chest            | 10.63      | 11.42                 | 12.99     |                       | 14.96      |
| Front length (HSP)   | 18.90      | 19.69                 | 21.26     |                       | 22.83      |
| SIZING CHART(cm)     | <b>YXS</b> | <b>YS</b> 29.00 50.00 | <b>YM</b> | <b>YL</b>             | <b>YXL</b> |
| 1/2 Chest            | 27.00      |                       | 33.00     | 36.00                 | 38.00      |
| Front length (HSP)   | 48.00      |                       | 54.00     | 56.00                 | 58.00      |

## HALF CHEST FULL CHEST