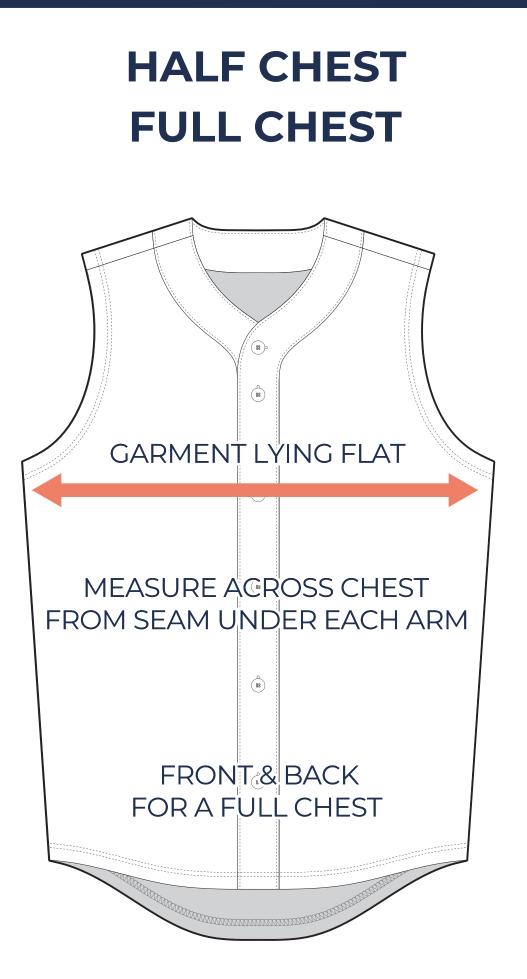

## ADULT SIZING

| SIZING CHART(inches)          | S                 | м                 | L          | XL                 | 2XL                 | 3XL                 |
|-------------------------------|-------------------|-------------------|------------|--------------------|---------------------|---------------------|
| 1/2 Chest                     | 20.47             | 21.65             | 23.62      | 25.59              | 27.56               | 29.53               |
| Front length (From CB)        | 29.53             | 30.71             | 31.50      | 32.28              | 33.46               | 34.65               |
| Back length (From CB)         | 31.89             | 33.07             | 33.86      | 34.65              | 35.83               | 37.01               |
|                               |                   |                   |            |                    |                     |                     |
|                               |                   |                   |            |                    |                     |                     |
|                               |                   |                   |            |                    |                     |                     |
| SIZING CHART(cm)              | s                 | м                 | L          | XL                 | 2XL                 | 3XL                 |
| SIZING CHART(cm)<br>1/2 Chest | <b>S</b><br>52.00 | <b>M</b><br>55.00 | L<br>60.00 | <b>XL</b><br>65.00 | <b>2XL</b><br>70.00 | <b>3XL</b><br>75.00 |
|                               |                   |                   | -          |                    |                     |                     |
| 1/2 Chest                     | 52.00             | 55.00             | 60.00      | 65.00              | 70.00               | 75.00               |

## **YOUTH SIZING**

| SIZING CHART(inches)   | <b>YS</b> | <b>YM</b> | <b>YL</b> | YXL   |
|------------------------|-----------|-----------|-----------|-------|
| 1/2 Chest              | 16.73     | 17.72     | 18.70     | 19.69 |
| Front length (From CB) | 23.82     | 25.39     | 26.97     | 28.54 |
| Back length (From CB)  | 25.79     | 27.36     | 28.94     | 30.51 |
| SIZING CHART(cm)       | <b>YS</b> | <b>YM</b> | <b>YL</b> | YXL   |
| 1/2 Chest              | 42.50     | 45.00     | 47.50     | 50.00 |
| Front length (From CB) | 60.50     | 64.50     | 68.50     | 72.50 |
| Back length (From CB)  | 65.50     | 69.50     | 73.50     | 77.50 |

To find your size, compare measurements with a similar garment that fits you well.

© 2022 Billboard Uniforms www.billboarduniforms.com