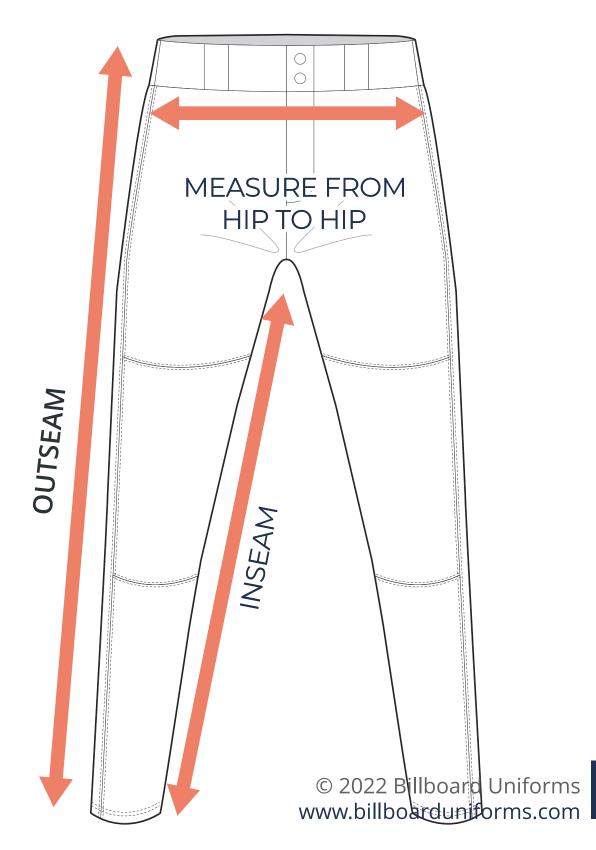

-------------|
| 1/2 Hip                                          | 15.35                       | 16.54                       | 17.72                                | 19.29                        |
| Inseam                                           | 23.62                       | 24.41                       | 25.98                                | 27.56                        |
| Outseam                                          | 31.50                       | 33.07                       | 35.04                                | 36.61                        |
| SIZING CHART(cm)<br>1/2 Hip<br>Inseam<br>Outseam | <b>YS</b> 39.00 60.00 80.00 | <b>YM</b> 42.00 62.00 84.00 | <b>YL</b><br>45.00<br>66.00<br>89.00 | <b>YXL</b> 49.00 70.00 93.00 |

# HALF HIP INSEAM/OUTSEAM

**GARMENT LYING FLAT**