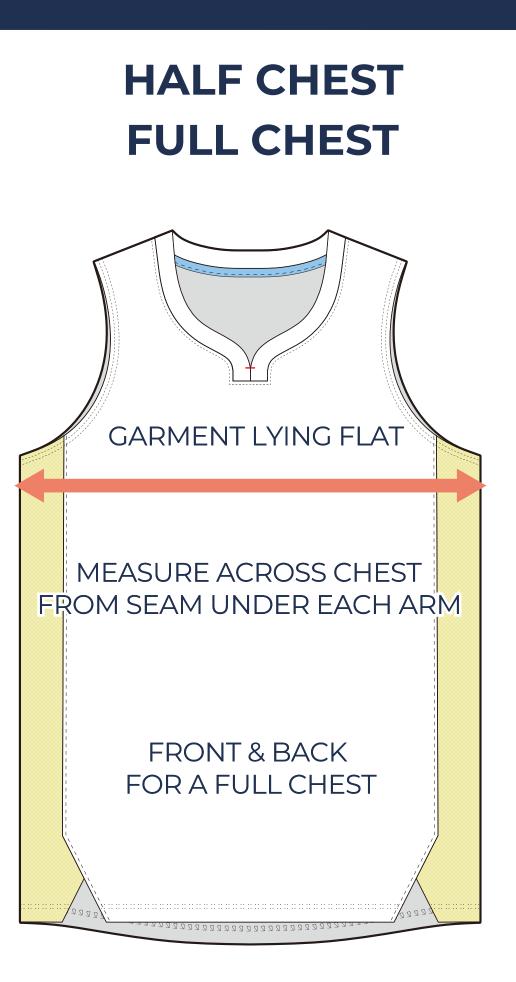

## ADULT SIZING

| SIZING CHART(inches)          | S                 | м                 | L          | XL                 | 2XL                 | 3XL                 |
|-------------------------------|-------------------|-------------------|------------|--------------------|---------------------|---------------------|
| 1/2 Chest                     | 19.29             | 20.47             | 21.65      | 22.83              | 24.02               | 25.20               |
| Front length (HSP)            | 29.72             | 30.71             | 31.69      | 32.68              | 33.66               | 34.65               |
| Back length (HSP)             | 30.71             | 31.69             | 32.68      | 33.66              | 34.65               | 35.63               |
|                               |                   |                   |            |                    |                     |                     |
|                               |                   |                   |            |                    |                     |                     |
|                               |                   |                   |            |                    |                     |                     |
| SIZING CHART(cm)              | s                 | м                 | L          | XL                 | 2XL                 | 3XL                 |
| SIZING CHART(cm)<br>1/2 Chest | <b>S</b><br>49.00 | <b>M</b><br>52.00 | L<br>55.00 | <b>XL</b><br>58.00 | <b>2XL</b><br>61.00 | <b>3XL</b><br>64.00 |
|                               |                   |                   | -          |                    |                     |                     |
| 1/2 Chest                     | 49.00             | 52.00             | 55.00      | 58.00              | 61.00               | 64.00               |

## **YOUTH SIZING**

| SIZING CHART(inches) | <b>YXS</b> | <b>YS</b> | <b>YM</b> | YL    | YXL        |
|----------------------|------------|-----------|-----------|-------|------------|
| 1/2 Chest            | 13.78      | 14.96     | 16.14     | 17.32 | 18.50      |
| Front length (HSP)   | 20.67      | 22.24     | 23.82     | 25.79 | 27.76      |
| Back length (HSP)    | 21.65      | 23.23     | 24.80     | 26.77 | 28.74      |
| SIZING CHART(cm)     | <b>YXS</b> | <b>YS</b> | <b>YM</b> | YL    | <b>YXL</b> |
| 1/2 Chest            | 35.00      | 38.00     | 41.00     | 44.00 | 47.00      |
| Front length (HSP)   | 52.50      | 56.50     | 60.50     | 65.50 | 70.50      |
| Back length (HSP)    | 55.00      | 59.00     | 63.00     | 68.00 | 73.00      |

To find your size, compare measurements with a similar garment that fits you well.