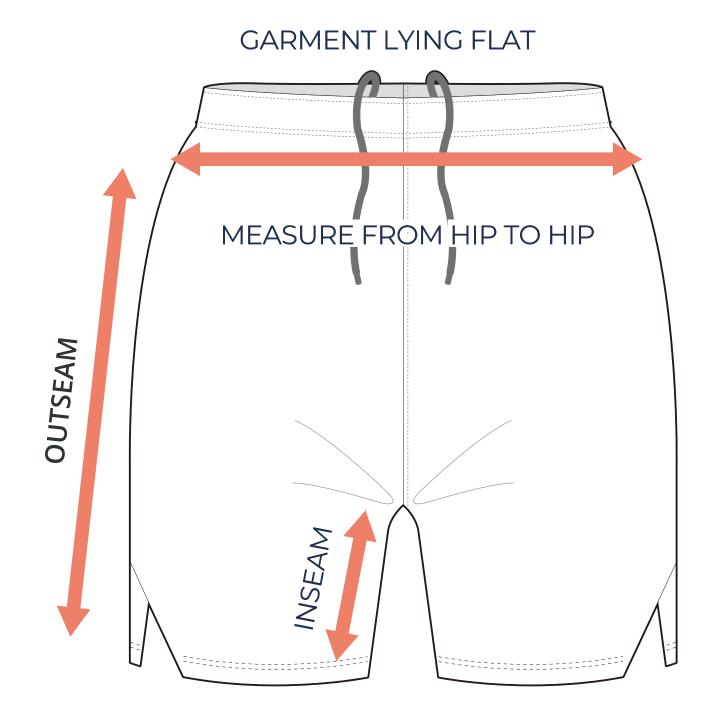

52.00     | 53.00 | 54.00      |

#### **YOUTH SIZING**

| SIZING CHART(inches) | YXS   | YS    | YM    | YL    | YXL   |
|----------------------|-------|-------|-------|-------|-------|
| 1/2 Hip              | 16.54 | 17.72 | 18.90 | 20.08 | 21.26 |
| Inseam               | 6.89  | 6.89  | 6.89  | 6.89  | 6.89  |
| Outseam              | 15.35 | 15.75 | 16.14 | 16.54 | 16.93 |
|                      |       |       |       |       |       |
| SIZING CHART(cm)     | YXS   | YS    | YM    | YL    | YXL   |
| 1/2 Hip              | 42.00 | 45.00 | 48.00 | 51.00 | 54.00 |
| Inseam               | 17.50 | 17.50 | 17.50 | 17.50 | 17.50 |
| Outseam              | 39.00 | 40.00 | 41.00 | 42.00 | 43.00 |
|                      |       |       |       |       |       |

# HALF HIP INSEAM/OUTSEAM