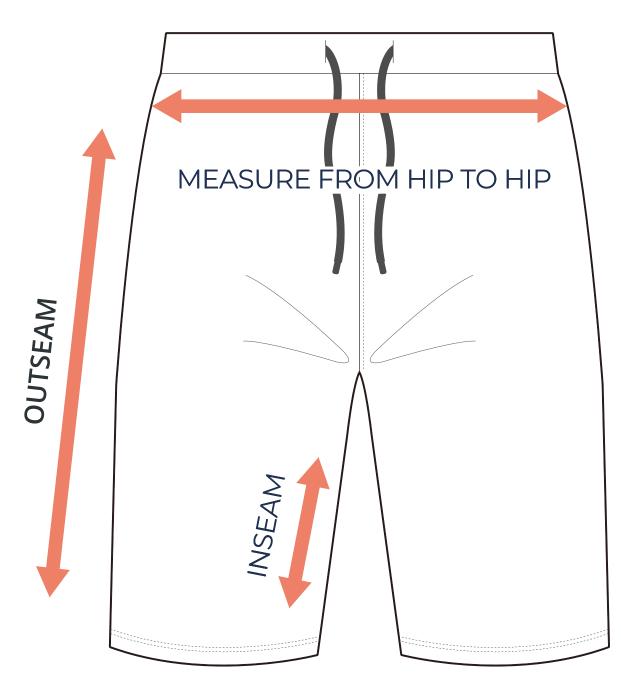

| 17.72                       | 18.90                         | 20.08                       | 21.26                        |
| Inseam                                           | 6.89                           | 6.89                        | 6.89                          | 6.89                        | 6.89                         |
| Outseam                                          | 15.35                          | 15.75                       | 16.14                         | 16.54                       | 16.93                        |
| SIZING CHART(cm)<br>1/2 Hip<br>Inseam<br>Outseam | YXS<br>42.00<br>17.50<br>39.00 | <b>YS</b> 45.00 17.50 40.00 | YM<br>48.00<br>17.50<br>41.00 | <b>YL</b> 51.00 17.50 42.00 | <b>YXL</b> 54.00 17.50 43.00 |

# HALF HIP INSEAM/OUTSEAM

GARMENT LYING FLAT