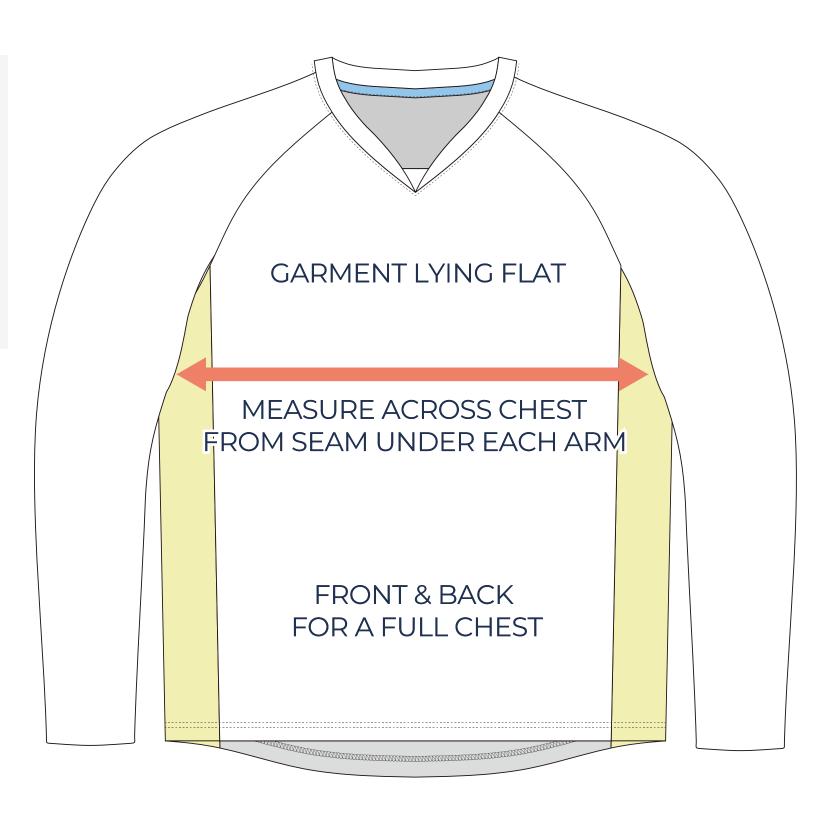

|

#### **YOUTH SIZING**

| SIZING CHART(inches) 1/2 Chest Front length (HSP) Back length (HSP) | YXS<br>14.57<br>18.11<br>19.29        | <b>YS</b> 15.55 19.49 20.87 | YM<br>16.54<br>21.26<br>22.24 | YL<br>17.91<br>23.03<br>24.21        | YXL<br>19.53<br>25.00<br>26.18 |
|---------------------------------------------------------------------|---------------------------------------|-----------------------------|-------------------------------|--------------------------------------|--------------------------------|
| SIZING CHART(cm)  1/2 Chest  Front length (HSP)  Back length (HSP)  | <b>YXS</b><br>37.00<br>46.00<br>49.00 | <b>YS</b> 39.50 49.50 53.00 | YM<br>42.00<br>54.00<br>56.50 | <b>YL</b><br>45.50<br>58.50<br>61.50 | <b>YXL</b> 49.60 63.50 66.50   |

## HALF CHEST FULL CHEST