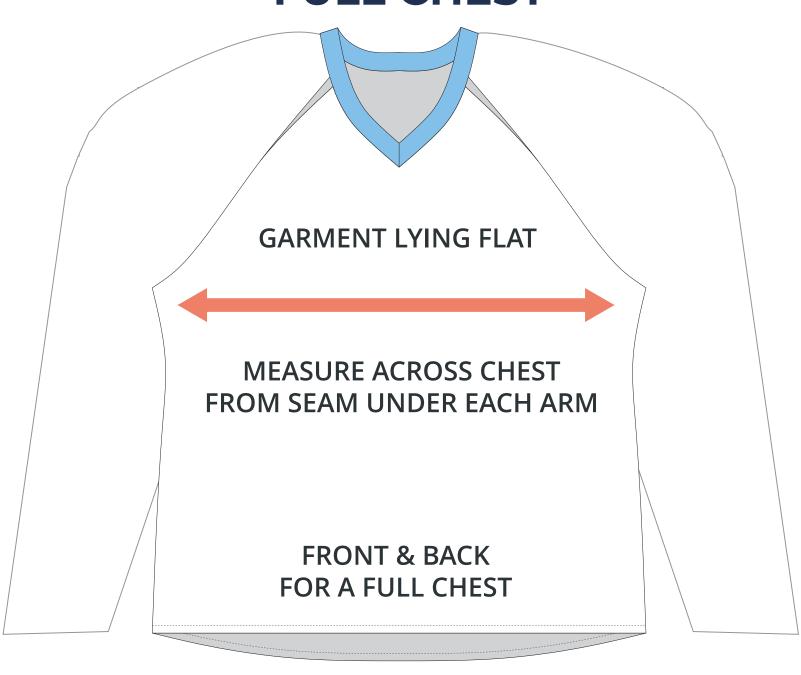

00 | 26.26 | 27.99 | 29.49 | 30.98 | 30.51 | 33.46 | 35.47 |
| 1/2 Chest            | 17.52 | 18.86 | 20.24 | 21.26 | 22.24 | 25.00 | 28.62 | 32.01 |
|                      |       |       |       |       |       |       |       |       |
|                      |       |       |       |       |       |       |       |       |
| SIZING CHART(cm)     | YXS   | YS    | YM    | YL    | YXL   | YGC   | IGC   | AGC   |
| Front length (HSP)   | 59.70 | 62.90 | 67.30 | 71.10 | 74.90 | 73.70 | 81.30 | 86.40 |
| Back length (HSP)    | 63.50 | 66.70 | 71.10 | 74.90 | 78.70 | 77.50 | 85.00 | 90.10 |
| 1/2 Chest            | 44.50 | 47.90 | 51.40 | 54.00 | 56.50 | 63.50 | 72.70 | 81.30 |
|                      |       |       |       |       |       |       |       |       |

## HALF CHEST FULL CHEST