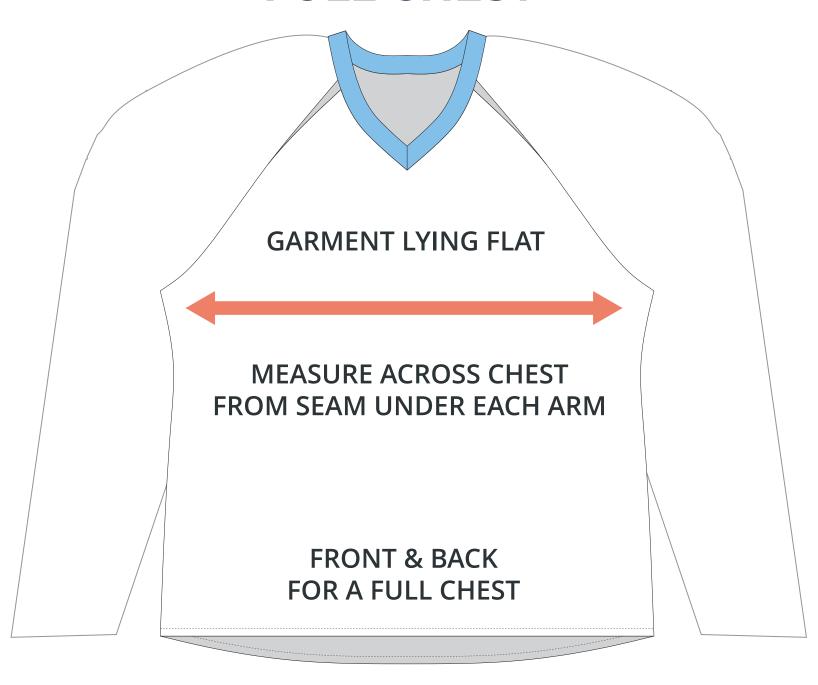

00 | 26.26 | 27.99 | 29.49 | 30.98 | 30.51 | 33.46 | 35.47 |
| 1/2 Chest            | 17.52 | 18.86 | 20.24 | 21.26 | 22.24 | 25.00 | 28.62 | 32.01 |
|                      |       |       |       |       |       |       |       |       |
|                      |       |       |       |       |       |       |       |       |
| SIZING CHART(cm)     | YXS   | YS    | YM    | YL    | YXL   | YGC   | IGC   | AGC   |
| Front length (HSP)   | 59.70 | 62.90 | 67.30 | 71.10 | 74.90 | 73.70 | 81.30 | 86.40 |
| Back length (HSP)    | 63.50 | 66.70 | 71.10 | 74.90 | 78.70 | 77.50 | 85.00 | 90.10 |
|                      |       |       |       |       |       |       |       |       |
| 1/2 Chest            | 44.50 | 47.90 | 51.40 | 54.00 | 56.50 | 63.50 | 72.70 | 81.30 |

## HALF CHEST FULL CHEST