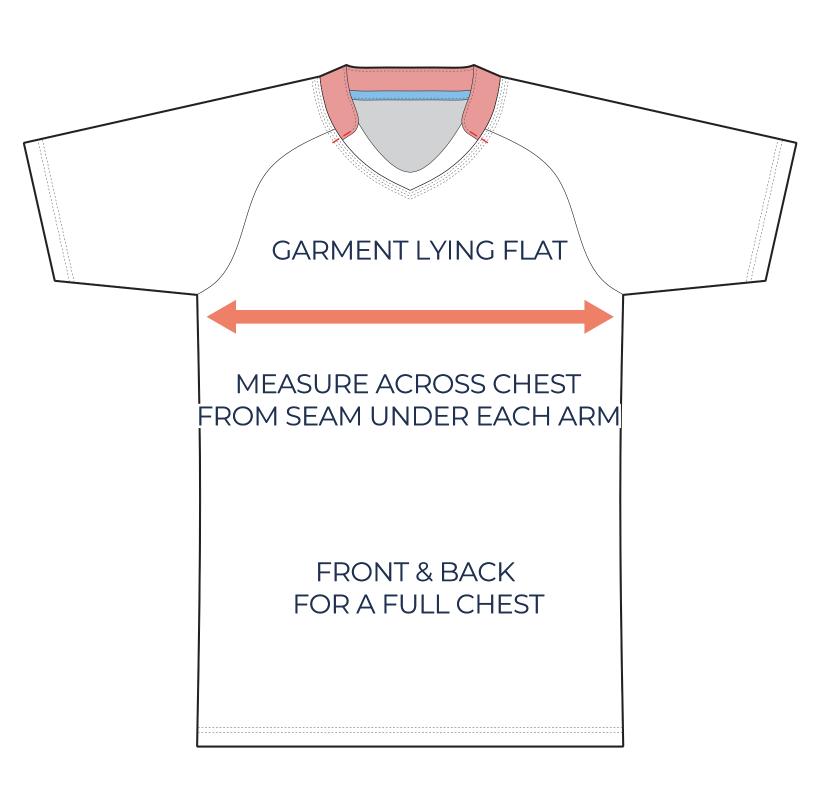

| <b>YL</b>             | YXL                    |
|---------------------------------------------------|------------------------|-----------------------|-----------------------|-----------------------|------------------------|
|                                                   | 20.87                  | 21.65                 | 22.44                 | 23.23                 | 25.59                  |
|                                                   | 11.61                  | 12.60                 | 13.58                 | 14.57                 | 15.16                  |
| SIZING CHART(cm) Front length (HSP) 1/2 Chest     | <b>YXS</b> 53.00 29.50 | <b>YS</b> 55.00 32.00 | <b>YM</b> 57.00 34.50 | <b>YL</b> 59.00 37.00 | <b>YXL</b> 65.00 38.50 |

## HALF CHEST FULL CHEST