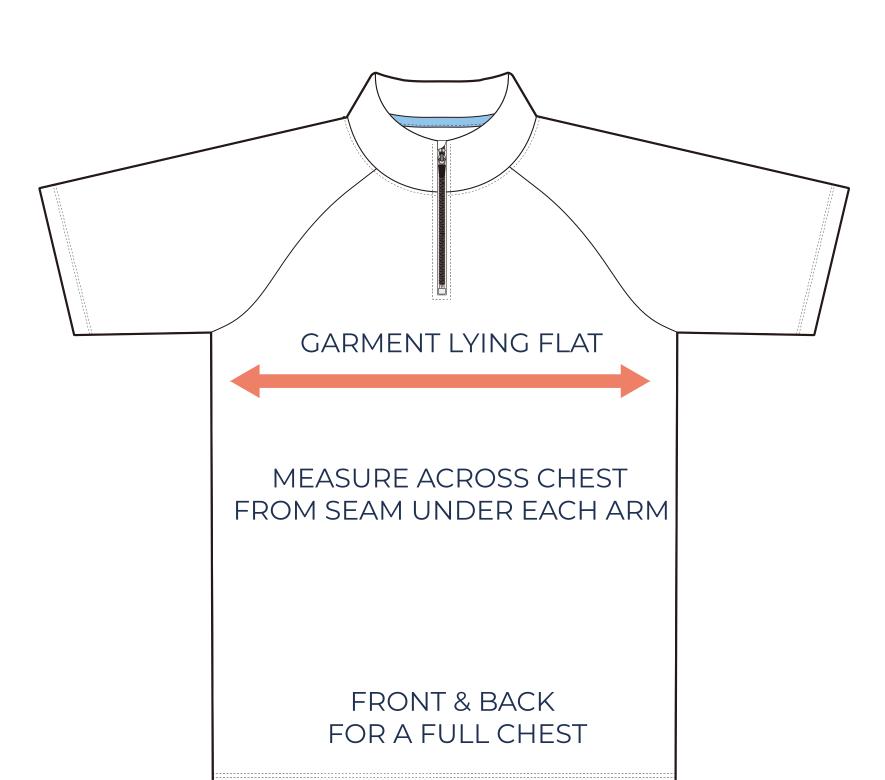

#### **ADULT SIZING**

| SIZING CHART(inches)          | s                 | М              | L                 | XL                 | 2XL              | 3XL              | 4XL              | 5XL              |
|-------------------------------|-------------------|----------------|-------------------|--------------------|------------------|------------------|------------------|------------------|
| 1/2 Chest                     | 19.29             | 20.47          | 21.65             | 22.83              | 24.02            | 25.20            | 26.38            | 27.56            |
| Front length (From CB)        | 28.35             | 29.13          | 29.92             | 30.71              | 31.50            | 32.28            | 33.07            | 33.86            |
| Back length (From CB)         | 28.35             | 29.13          | 29.92             | 30.71              | 31.50            | 32.28            | 33.07            | 33.86            |
|                               |                   |                |                   |                    |                  |                  |                  |                  |
| SIZING CHART(cm)              | s                 | М              | L                 | XL                 | 2XL              | 3XL              | 4XL              | 5XL              |
| SIZING CHART(cm)<br>1/2 Chest | <b>S</b><br>49.00 | <b>M</b> 52.00 | <b>L</b><br>55.00 | <b>XL</b><br>58.00 | <b>2XL</b> 61.00 | <b>3XL</b> 64.00 | <b>4XL</b> 67.00 | <b>5XL</b> 70.00 |
|                               |                   |                | _                 |                    |                  |                  |                  |                  |

## HALF CHEST FULL CHEST