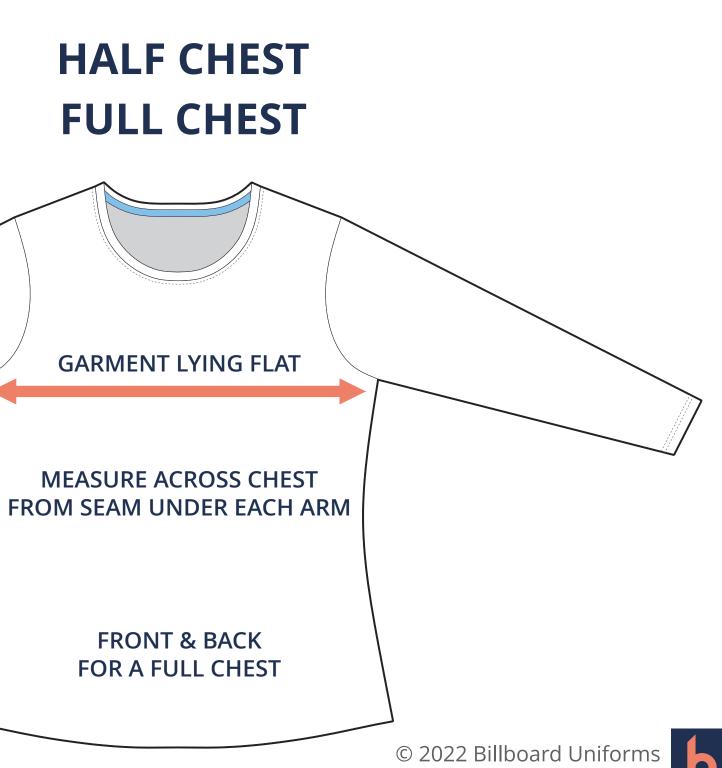

## **ADULT SIZING**

| XS    | S                                                      | м                                                                                      | L                                                                               | XL                                                                                                                                                        | 2XL                                                                                                                                                                                           | 3XL                                                                                                                                                                                                                                                 | 4XL                                                                                                                                                                                                                                                                                                                                                                 |
|-------|--------------------------------------------------------|----------------------------------------------------------------------------------------|---------------------------------------------------------------------------------|-----------------------------------------------------------------------------------------------------------------------------------------------------------|-----------------------------------------------------------------------------------------------------------------------------------------------------------------------------------------------|-----------------------------------------------------------------------------------------------------------------------------------------------------------------------------------------------------------------------------------------------------|---------------------------------------------------------------------------------------------------------------------------------------------------------------------------------------------------------------------------------------------------------------------------------------------------------------------------------------------------------------------|
| 15.35 | 16.54                                                  | 17.72                                                                                  | 18.90                                                                           | 20.47                                                                                                                                                     | 22.05                                                                                                                                                                                         | 23.62                                                                                                                                                                                                                                               | 25.20                                                                                                                                                                                                                                                                                                                                                               |
| 23.43 | 24.21                                                  | 25.00                                                                                  | 25.79                                                                           | 26.57                                                                                                                                                     | 27.36                                                                                                                                                                                         | 28.15                                                                                                                                                                                                                                               | 28.94                                                                                                                                                                                                                                                                                                                                                               |
| 23.43 | 24.21                                                  | 25.00                                                                                  | 25.79                                                                           | 26.57                                                                                                                                                     | 27.36                                                                                                                                                                                         | 28.15                                                                                                                                                                                                                                               | 28.94                                                                                                                                                                                                                                                                                                                                                               |
|       |                                                        |                                                                                        |                                                                                 |                                                                                                                                                           |                                                                                                                                                                                               |                                                                                                                                                                                                                                                     |                                                                                                                                                                                                                                                                                                                                                                     |
|       |                                                        |                                                                                        |                                                                                 |                                                                                                                                                           |                                                                                                                                                                                               |                                                                                                                                                                                                                                                     |                                                                                                                                                                                                                                                                                                                                                                     |
| XS    | S                                                      | м                                                                                      | L                                                                               | XL                                                                                                                                                        | 2XL                                                                                                                                                                                           | 3XL                                                                                                                                                                                                                                                 | 4XL                                                                                                                                                                                                                                                                                                                                                                 |
| 39.00 | 42.00                                                  | 45.00                                                                                  | 48.00                                                                           | 52.00                                                                                                                                                     | 56.00                                                                                                                                                                                         | 60.00                                                                                                                                                                                                                                               | 64.00                                                                                                                                                                                                                                                                                                                                                               |
| 59.50 | 61.50                                                  | 63.50                                                                                  | 65.50                                                                           | 67.50                                                                                                                                                     | 69.50                                                                                                                                                                                         | 71.50                                                                                                                                                                                                                                               | 73.50                                                                                                                                                                                                                                                                                                                                                               |
| 59.50 | 61.50                                                  | 63.50                                                                                  | 65.50                                                                           | 67.50                                                                                                                                                     | 69.50                                                                                                                                                                                         | 71.50                                                                                                                                                                                                                                               | 73.50                                                                                                                                                                                                                                                                                                                                                               |
|       | 15.35<br>23.43<br>23.43<br><b>XS</b><br>39.00<br>59.50 | 15.35 16.54<br>23.43 24.21<br>23.43 24.21<br><b>XS S</b><br>39.00 42.00<br>59.50 61.50 | 15.3516.5417.7223.4324.2125.0023.4324.2125.00XSSM39.0042.0045.0059.5061.5063.50 | 15.35 16.54 17.72 18.90   23.43 24.21 25.00 25.79   23.43 24.21 25.00 25.79   23.43 24.21 25.00 25.79   39.00 42.00 45.00 48.00   59.50 61.50 63.50 65.50 | 15.35 16.54 17.72 18.90 20.47   23.43 24.21 25.00 25.79 26.57   23.43 24.21 25.00 25.79 26.57   23.43 24.21 25.00 25.79 26.57   39.00 42.00 45.00 48.00 52.00   59.50 61.50 63.50 65.50 67.50 | 15.35 16.54 17.72 18.90 20.47 22.05   23.43 24.21 25.00 25.79 26.57 27.36   23.43 24.21 25.00 25.79 26.57 27.36   23.43 24.21 25.00 25.79 26.57 27.36   XS S M L XL 2XL   39.00 42.00 45.00 48.00 52.00 56.00   59.50 61.50 63.50 65.50 67.50 69.50 | 15.35 16.54 17.72 18.90 20.47 22.05 23.62   23.43 24.21 25.00 25.79 26.57 27.36 28.15   23.43 24.21 25.00 25.79 26.57 27.36 28.15   23.43 24.21 25.00 25.79 26.57 27.36 28.15   25.00 25.79 26.57 27.36 28.15   26.57 27.36 28.15   27.36 28.15   28.15 28.15   28.15 28.15   29.00 42.00 45.00 48.00 52.00 56.00 60.00   59.50 61.50 63.50 65.50 67.50 69.50 71.50 |

To find your size, compare measurements with a similar garment that fits you well.

www.billboarduniforms.com