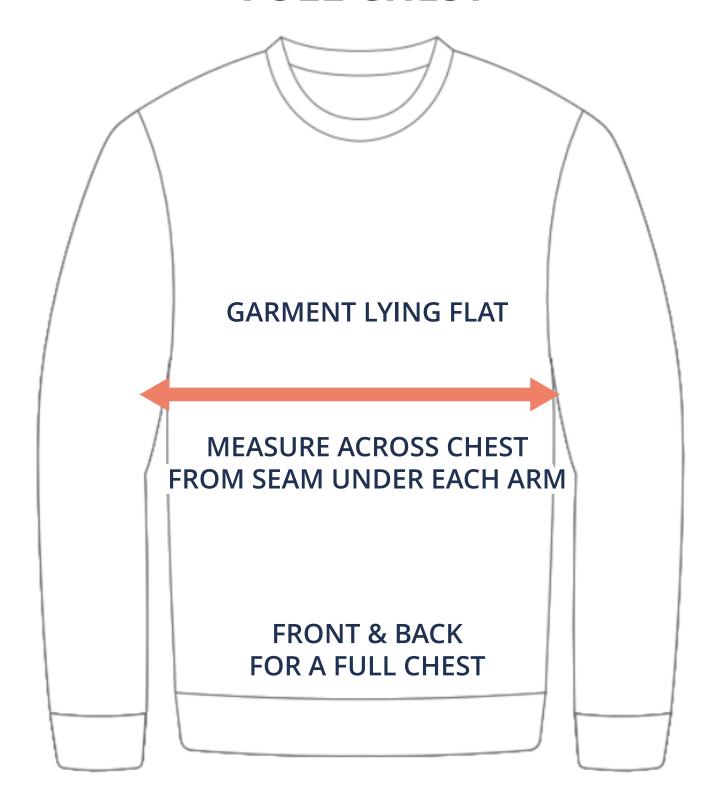

|
| 1/2 Chest Front length (HSP) Back length (HSP)    | 50.00                | 53.00                      | 56.00               | 60.00               | 64.00                       | 68.00                 | 72.00                  | 76.00                  |
|                                                   | 63.00                | 65.00                      | 67.00               | 69.00               | 71.00                       | 73.00                 | 75.00                  | 77.00                  |
|                                                   | 63.00                | 65.00                      | 67.00               | 69.00               | 71.00                       | 73.00                 | 75.00                  | 77.00                  |

## HALF CHEST FULL CHEST