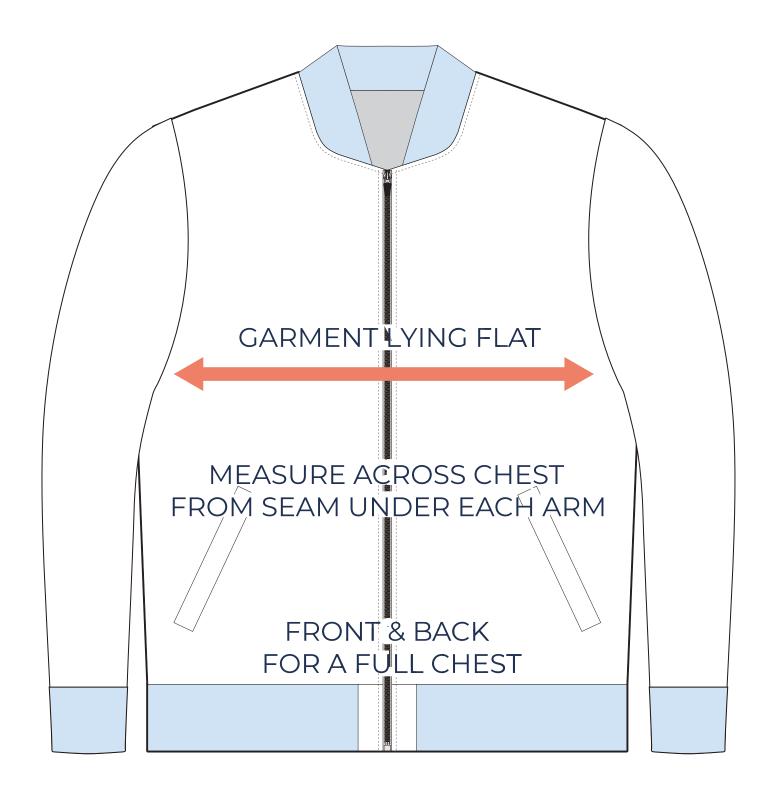

| 20.08                      | 21.26                      | 22.83                      | 24.41                       | 25.98                  | 27.56                        |                        |
| Front length (HSP)                                  | 24.80                       | 25.59                      | 26.38                      | 27.17                      | 27.95                       | 28.74                  | 29.53                        |                        |
| SIZING CHART(cm)<br>1/2 Chest<br>Front length (HSP) | <b>XS</b><br>48.00<br>63.00 | <b>S</b><br>51.00<br>65.00 | <b>M</b><br>54.00<br>67.00 | <b>L</b><br>58.00<br>69.00 | <b>XL</b><br>62.00<br>71.00 | <b>2XL</b> 66.00 73.00 | <b>3XL</b><br>70.00<br>75.00 | <b>4XL</b> 74.00 77.00 |

## HALF CHEST FULL CHEST