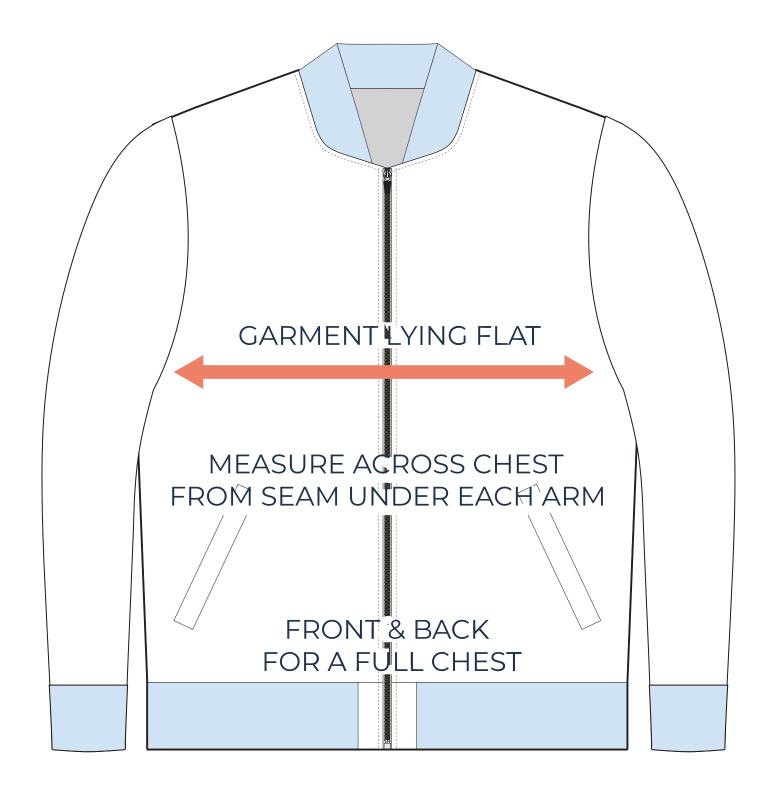

## **ADULT SIZING**

| SIZING CHART(inches)                                | <b>XS</b>                   | <b>S</b>                   | <b>M</b>                   | L                          | XL                          | 2XL                    | 3XL                    | <b>4XL</b>             |
|-----------------------------------------------------|-----------------------------|----------------------------|----------------------------|----------------------------|-----------------------------|------------------------|------------------------|------------------------|
| 1/2 Chest                                           | 18.90                       | 20.08                      | 21.26                      | 22.83                      | 24.41                       | 25.98                  | 27.56                  | 29.13                  |
| Front length (HSP)                                  | 24.80                       | 25.59                      | 26.38                      | 27.17                      | 27.95                       | 28.74                  | 29.53                  | 30.31                  |
| SIZING CHART(cm)<br>1/2 Chest<br>Front length (HSP) | <b>XS</b><br>48.00<br>63.00 | <b>S</b><br>51.00<br>65.00 | <b>M</b><br>54.00<br>67.00 | <b>L</b><br>58.00<br>69.00 | <b>XL</b><br>62.00<br>71.00 | <b>2XL</b> 66.00 73.00 | <b>3XL</b> 70.00 75.00 | <b>4XL</b> 74.00 77.00 |

## HALF CHEST FULL CHEST