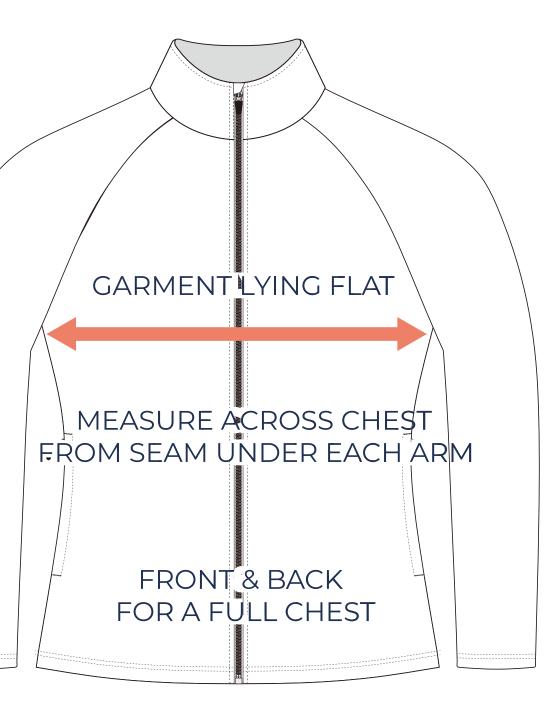

### ADULT SIZING

| SIZING CHART(inches)  | XS    | S     | м     | L     | XL    | 2XL   | 3XL   |
|-----------------------|-------|-------|-------|-------|-------|-------|-------|
| Back length (From CB) | 25.59 | 25.98 | 26.38 | 26.77 | 27.56 | 27.95 | 28.74 |
| 1/2 Chest             | 17.72 | 18.90 | 20.08 | 21.26 | 22.83 | 24.41 | 25.98 |
|                       |       |       |       |       |       |       |       |
|                       |       |       |       |       |       |       |       |
| SIZING CHART(cm)      | xs    | s     | м     | L     | XL    | 2XL   | 3XL   |
| Back length (From CB) | 65.00 | 66.00 | 67.00 | 68.00 | 70.00 | 71.00 | 73.00 |
| 1/2 Chest             | 45.00 | 48.00 | 51.00 | 54.00 | 58.00 | 62.00 | 66.00 |

To find your size, compare measurements with a similar garment that fits you well.

## HALF CHEST FULL CHEST

© 2022 Billboard Uniforms www.billboarduniforms.com