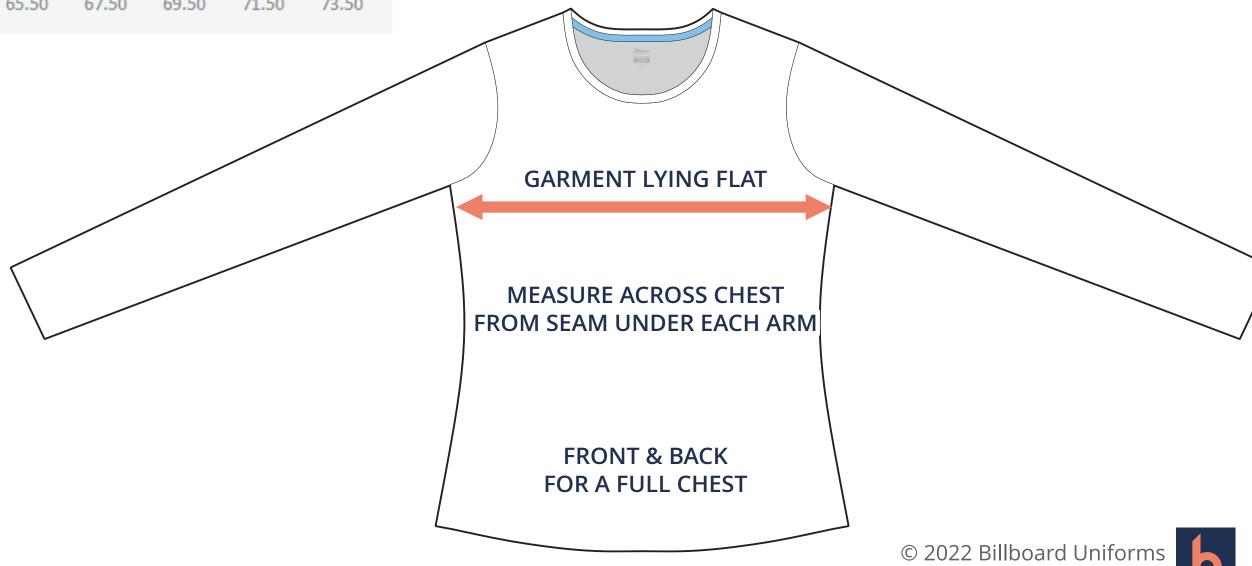

## **ADULT SIZING**

| XS    | S                                                      | M                                                                                      | L                                                                                                               | XL                                                                                                                                              | 2XL                                                                                                                                                                         | 3XL                                                                                                                                                                                                           | 4XL                                                                                                                                                                                                                                             |
|-------|--------------------------------------------------------|----------------------------------------------------------------------------------------|-----------------------------------------------------------------------------------------------------------------|-------------------------------------------------------------------------------------------------------------------------------------------------|-----------------------------------------------------------------------------------------------------------------------------------------------------------------------------|---------------------------------------------------------------------------------------------------------------------------------------------------------------------------------------------------------------|-------------------------------------------------------------------------------------------------------------------------------------------------------------------------------------------------------------------------------------------------|
| 15.35 | 16.54                                                  | 17.72                                                                                  | 18.90                                                                                                           | 20.47                                                                                                                                           | 22.05                                                                                                                                                                       | 23.62                                                                                                                                                                                                         | 25.20                                                                                                                                                                                                                                           |
| 23.43 | 24.21                                                  | 25.00                                                                                  | 25.79                                                                                                           | 26.57                                                                                                                                           | 27.36                                                                                                                                                                       | 28.15                                                                                                                                                                                                         | 28.94                                                                                                                                                                                                                                           |
| 23.43 | 24.21                                                  | 25.00                                                                                  | 25.79                                                                                                           | 26.57                                                                                                                                           | 27.36                                                                                                                                                                       | 28.15                                                                                                                                                                                                         | 28.94                                                                                                                                                                                                                                           |
| xs    | s                                                      | М                                                                                      | L                                                                                                               | XL                                                                                                                                              | 2XL                                                                                                                                                                         | 3XL                                                                                                                                                                                                           | 4XL                                                                                                                                                                                                                                             |
| 39.00 | 42.00                                                  | 45.00                                                                                  | 48.00                                                                                                           | 52.00                                                                                                                                           | 56.00                                                                                                                                                                       | 60.00                                                                                                                                                                                                         | 64.00                                                                                                                                                                                                                                           |
| 59.50 | 61.50                                                  | 63.50                                                                                  | 65.50                                                                                                           | 67.50                                                                                                                                           | 69.50                                                                                                                                                                       | 71.50                                                                                                                                                                                                         | 73.50                                                                                                                                                                                                                                           |
| 59.50 | 61.50                                                  | 63.50                                                                                  | 65.50                                                                                                           | 67.50                                                                                                                                           | 69.50                                                                                                                                                                       | 71.50                                                                                                                                                                                                         | 73.50                                                                                                                                                                                                                                           |
|       |                                                        |                                                                                        |                                                                                                                 |                                                                                                                                                 |                                                                                                                                                                             |                                                                                                                                                                                                               |                                                                                                                                                                                                                                                 |
|       |                                                        |                                                                                        |                                                                                                                 |                                                                                                                                                 |                                                                                                                                                                             |                                                                                                                                                                                                               |                                                                                                                                                                                                                                                 |
|       | 15.35<br>23.43<br>23.43<br><b>XS</b><br>39.00<br>59.50 | 15.35 16.54<br>23.43 24.21<br>23.43 24.21<br><b>XS S</b><br>39.00 42.00<br>59.50 61.50 | 15.35 16.54 17.72<br>23.43 24.21 25.00<br>23.43 24.21 25.00<br>XS S M<br>39.00 42.00 45.00<br>59.50 61.50 63.50 | 15.35 16.54 17.72 18.90<br>23.43 24.21 25.00 25.79<br>23.43 24.21 25.00 25.79<br>XS S M L<br>39.00 42.00 45.00 48.00<br>59.50 61.50 63.50 65.50 | 15.35 16.54 17.72 18.90 20.47   23.43 24.21 25.00 25.79 26.57   23.43 24.21 25.00 25.79 26.57   XS S M L XL   39.00 42.00 45.00 48.00 52.00   59.50 61.50 63.50 65.50 67.50 | 15.35 16.54 17.72 18.90 20.47 22.05   23.43 24.21 25.00 25.79 26.57 27.36   23.43 24.21 25.00 25.79 26.57 27.36   XS S M L XL 2XL   39.00 42.00 45.00 48.00 52.00 56.00   59.50 61.50 63.50 65.50 67.50 69.50 | 15.35 16.54 17.72 18.90 20.47 22.05 23.62   23.43 24.21 25.00 25.79 26.57 27.36 28.15   23.43 24.21 25.00 25.79 26.57 27.36 28.15   XS S M L XL 2XL 3XL   39.00 42.00 45.00 48.00 52.00 56.00 60.00   59.50 61.50 63.50 65.50 67.50 69.50 71.50 |

## HALF CHEST FULL CHEST

www.billboarduniforms.com