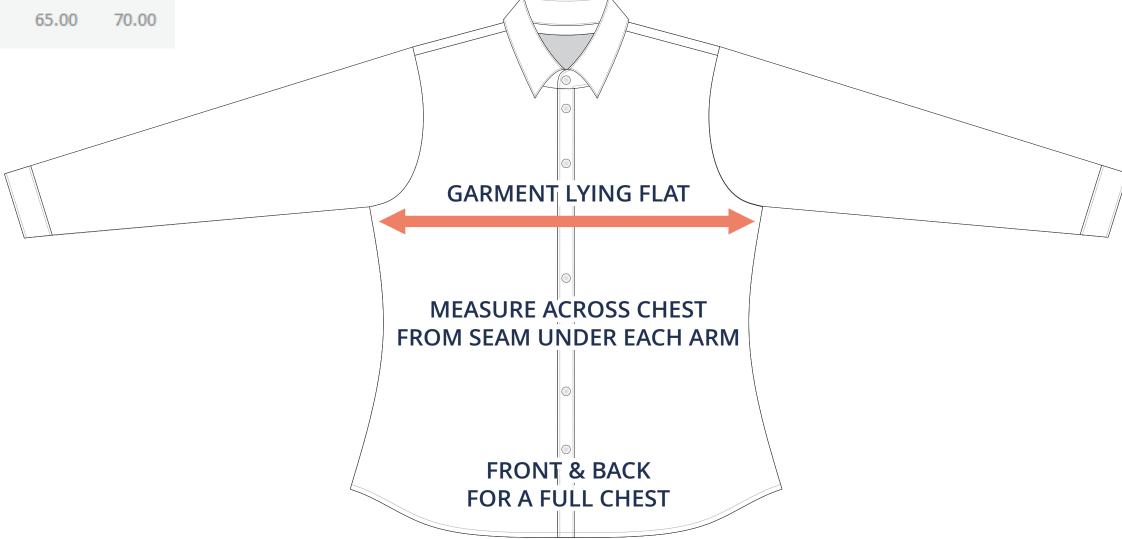

## **ADULT SIZING**

| SIZING CHART(inches) | xs    | s              | М              | L              | XL             | 2XL            | 3XL            |
|----------------------|-------|----------------|----------------|----------------|----------------|----------------|----------------|
| Front length (HSP)   | 26.77 | 27.56          | 28.35          | 29.13          | 29.92          | 30.71          | 31.50          |
| 1/2 Chest            | 17.32 | 18.90          | 20.47          | 22.05          | 23.62          | 25.59          | 27.56          |
|                      |       |                |                |                |                |                |                |
|                      |       |                |                |                |                |                |                |
| SIZING CHART(cm)     | XS    | s              | М              | L              | XL             | 2XL            | 3XL            |
| SIZING CHARTICHI)    |       |                |                |                |                |                |                |
| Front length (HSP)   | 68.00 | 70.00          | 72.00          | 74.00          | 76.00          | 78.00          | 80.00          |
| * *                  |       | 70.00<br>48.00 | 72.00<br>52.00 | 74.00<br>56.00 | 76.00<br>60.00 | 78.00<br>65.00 | 80.00<br>70.00 |
| Front length (HSP)   | 68.00 |                |                |                |                |                |                |
| Front length (HSP)   | 68.00 |                |                |                |                |                |                |
| Front length (HSP)   | 68.00 |                |                |                |                |                |                |

## HALF CHEST FULL CHEST