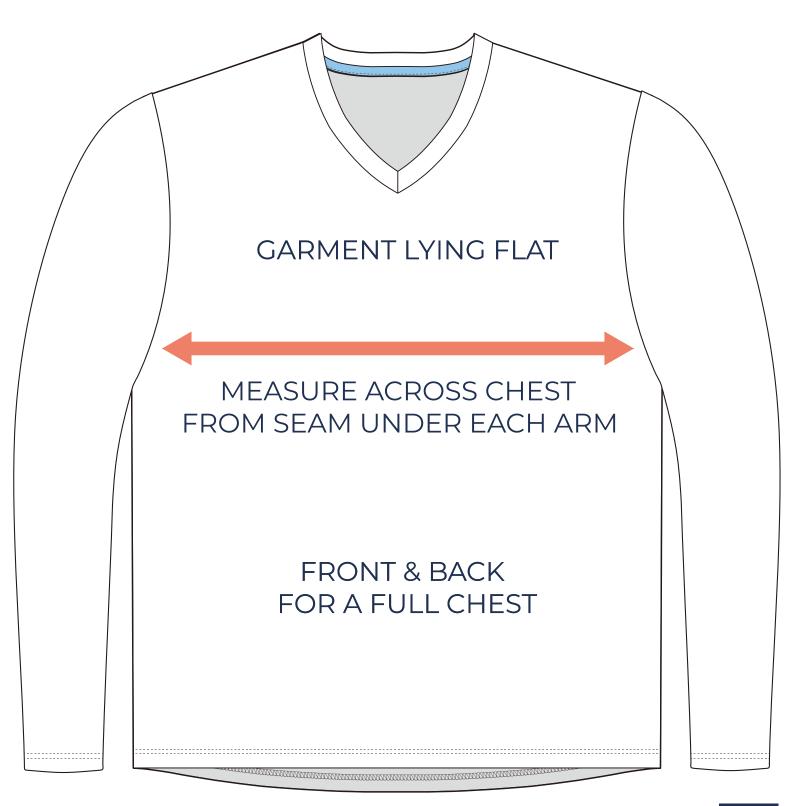

-|
|                                                                        | 15.35     | 16.14     | 16.93     |
|                                                                        | 21.65     | 23.23     | 24.80     |
|                                                                        | 21.65     | 23.23     | 24.80     |
| SIZING CHART(cm)                                                       | <b>GS</b> | <b>GM</b> | <b>GL</b> |
| 1/2 Chest                                                              | 39        | 41        | 43        |
| Front length (HSP)                                                     | 55        | 59        | 63        |
| Back length (HSP)                                                      | 55        | 59        | 63        |

## **FULL CHEST**