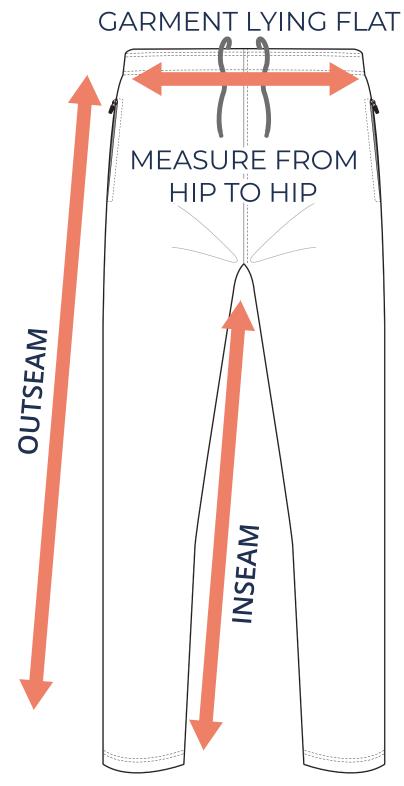

| 39.37                        | 39.76                 | 40.16                       | 40.55                | 40.94                        | 41.34                   | 41.73                         | 42.13                   |
|                                       | 30.71                        | 30.71                 | 30.71                       | 30.71                | 30.71                        | 30.71                   | 30.71                         | 30.71                   |
| SIZING CHART(cm)<br>Outseam<br>Inseam | <b>XS</b><br>100.00<br>78.00 | \$<br>101.00<br>78.00 | <b>M</b><br>102.00<br>78.00 | L<br>103.00<br>78.00 | <b>XL</b><br>104.00<br>78.00 | <b>2XL</b> 105.00 78.00 | <b>3XL</b><br>106.00<br>78.00 | <b>4XL</b> 107.00 78.00 |

## HALF HIP INSEAM/OUTSEAM