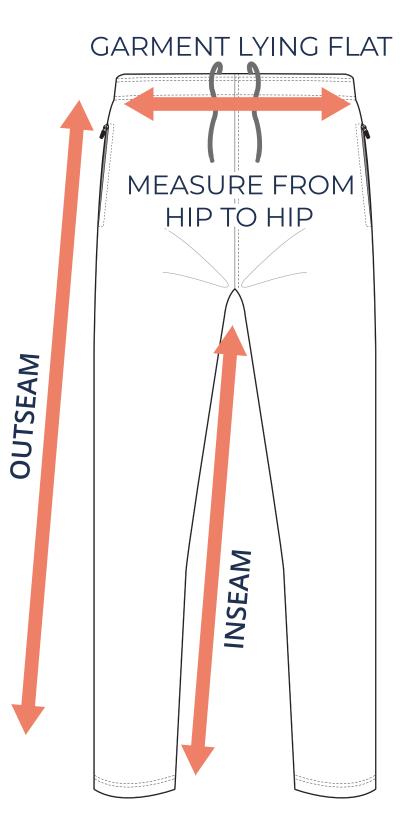

## ADULT SIZING

| SIZING CHART(inches) | xs     | s      | м      | L      | XL     | 2XL    | 3XL    | 4XL    |
|----------------------|--------|--------|--------|--------|--------|--------|--------|--------|
| Outseam              | 39.37  | 39.76  | 40.16  | 40.55  | 40.94  | 41.34  | 41.73  | 42.13  |
| Inseam               | 30.71  | 30.71  | 30.71  | 30.71  | 30.71  | 30.71  | 30.71  | 30.71  |
|                      |        |        |        |        |        |        |        |        |
|                      |        |        |        |        |        |        |        |        |
| SIZING CHART(cm)     | xs     | s      | м      | L      | XL     | 2XL    | 3XL    | 4XL    |
| · · · ·              |        |        |        |        |        |        |        |        |
| Outseam              | 100.00 | 101.00 | 102.00 | 103.00 | 104.00 | 105.00 | 106.00 | 107.00 |
| Inseam               | 78.00  | 78.00  | 78.00  | 78.00  | 78.00  | 78.00  | 78.00  | 78.00  |

## HALF HIP INSEAM/OUTSEAM

© 2022 Billboard Uniforms www.billboarduniforms.com