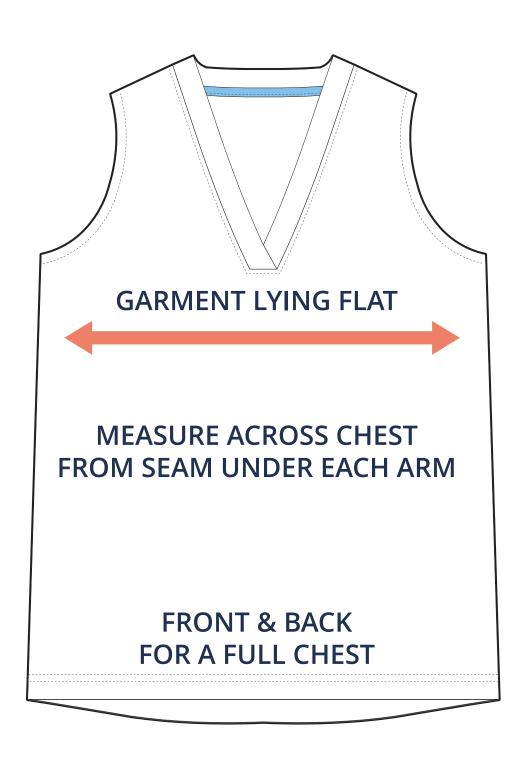

| 14.17     | 14.96     | 15.75     |
|                                                                            | 20.87     | 22.44     | 24.02     |
|                                                                            | 21.85     | 23.43     | 25.00     |
| SIZING CHART(cm)  1/2 Chest  Front length (HSP)  Back length (From CB)     | <b>GS</b> | <b>GM</b> | <b>GL</b> |
|                                                                            | 36.00     | 38.00     | 40.00     |
|                                                                            | 53.00     | 57.00     | 61.00     |
|                                                                            | 55.50     | 59.50     | 63.50     |

## HALF CHEST FULL CHEST