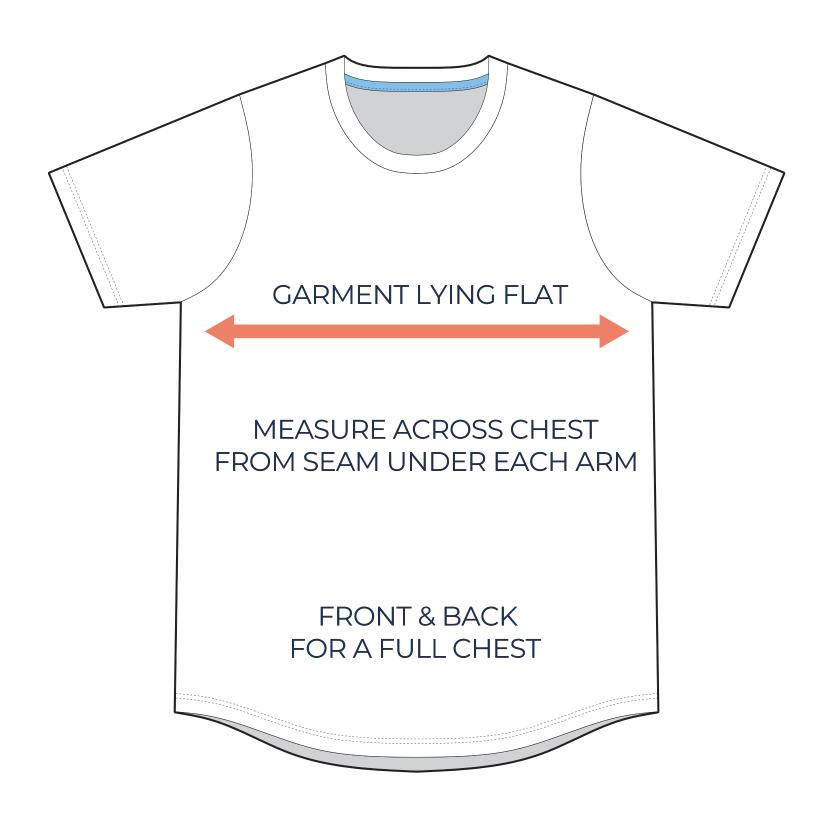

#### **ADULT SIZING**

| SIZING CHART(inches) | \$       | <b>M</b> | L        | XL        | 2XL                    | <b>3XL</b> |
|----------------------|----------|----------|----------|-----------|------------------------|------------|
| 1/2 Chest            | 17.72    | 19.69    | 21.65    | 23.62     | 25.98                  | 27.56      |
| Front length (HSP)   | 28.35    | 29.13    | 29.92    | 30.71     | 31.50                  | 32.28      |
| SIZING CHART(cm)     | <b>S</b> | <b>M</b> | <b>L</b> | <b>XL</b> | <b>2XL</b> 66.00 80.00 | <b>3XL</b> |
| 1/2 Chest            | 45.00    | 50.00    | 55.00    | 60.00     |                        | 70.00      |
| Front length (HSP)   | 72.00    | 74.00    | 76.00    | 78.00     |                        | 82.00      |

#### **GIRLS SIZING**

| SIZING CHART(inches) | <b>GS</b> | <b>GM</b> | <b>GL</b> |
|----------------------|-----------|-----------|-----------|
| 1/2 Chest            | 13.39     | 14.17     | 14.96     |
| Front length (HSP)   | 21.26     | 22.83     | 24.41     |
| SIZING CHART(cm)     | <b>GS</b> | <b>GM</b> | <b>GL</b> |
| 1/2 Chest            | 34.00     | 36.00     | 38.00     |
| Front length (HSP)   | 54.00     | 58.00     | 62.00     |

## HALF CHEST FULL CHEST