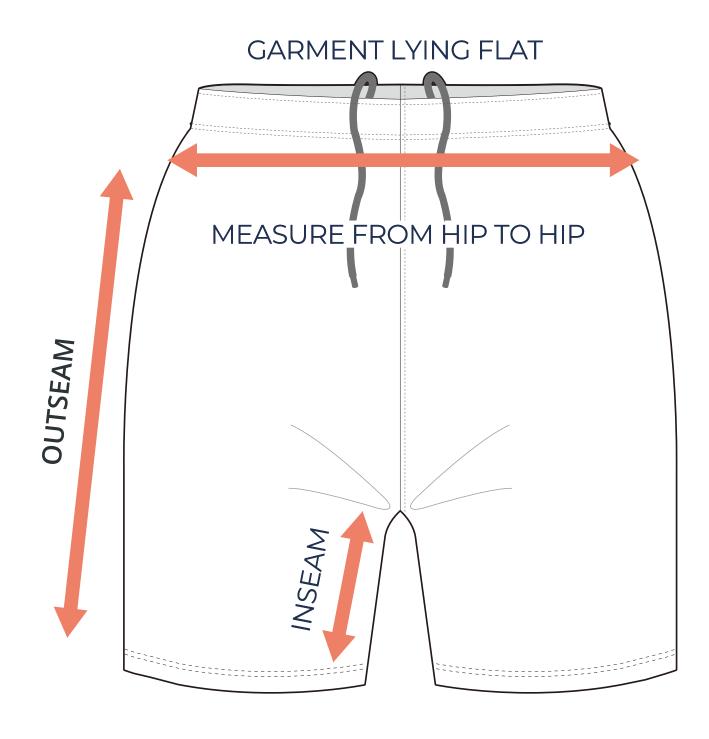

|                   |                   | _                 |                    |                  |                  |

#### **GIRLS SIZING**

| SIZING CHART(inches) | GXS   | GS    | GM    | GL    |
|----------------------|-------|-------|-------|-------|
| 1/2 Hip              | 16.54 | 17.72 | 18.50 | 19.29 |
| Inseam               | 5.91  | 5.91  | 5.91  | 5.91  |
| Outseam              | 13.98 | 14.37 | 14.76 | 15.16 |
| SIZING CHART(cm)     | GXS   | GS    | GM    | GL    |
| , ,                  |       |       |       |       |
| 1/2 Hip              | 42.00 | 45.00 | 47.00 | 49.00 |
| Inseam               | 15.00 | 15.00 | 15.00 | 15.00 |
| Outseam              | 35.50 | 36.50 | 37.50 | 38.50 |
|                      |       |       |       |       |

# HALF HIP INSEAM/OUTSEAM