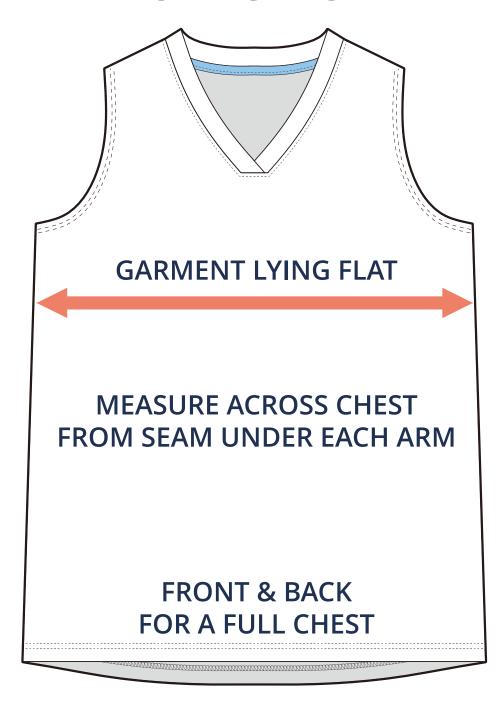

39                          | 14.17                       | 14.96                                | 15.75                                |
| Front length (HSP)                                                 | 19.29                          | 20.87                       | 22.44                                | 24.02                                |
| Back length (HSP)                                                  | 20.39                          | 21.85                       | 23.43                                | 25.00                                |
| SIZING CHART(cm)  1/2 Chest  Front length (HSP)  Back length (HSP) | GXS<br>34.00<br>49.00<br>51.80 | <b>GS</b> 36.00 53.00 55.50 | <b>GM</b><br>38.00<br>57.00<br>59.50 | <b>GL</b><br>40.00<br>61.00<br>63.50 |

# HALF CHEST FULL CHEST