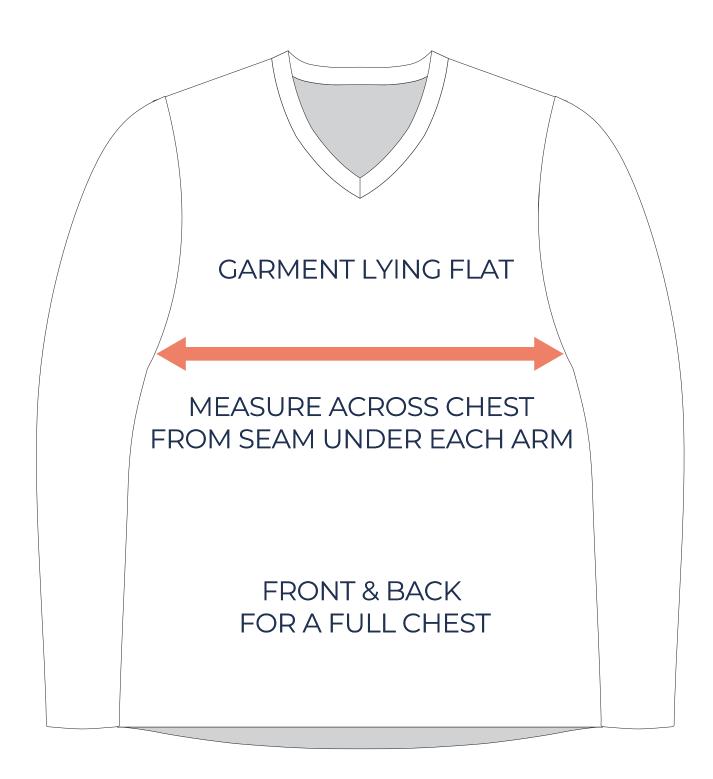

## **ADULT SIZING**

| SIZING CHART(inches) | <b>XS</b> | \$       | <b>M</b> | <b>L</b> | <b>XL</b> | 2XL                    | 3XL        |
|----------------------|-----------|----------|----------|----------|-----------|------------------------|------------|
| 1/2 Chest            | 17.72     | 18.90    | 20.08    | 21.26    | 22.44     | 23.62                  | 24.80      |
| Front length (HSP)   | 25.59     | 26.38    | 27.17    | 27.95    | 28.74     | 29.53                  | 30.31      |
| SIZING CHART(cm)     | <b>XS</b> | <b>S</b> | <b>M</b> | <b>L</b> | <b>XL</b> | <b>2XL</b> 60.00 75.00 | <b>3XL</b> |
| 1/2 Chest            | 45.00     | 48.00    | 51.00    | 54.00    | 57.00     |                        | 63.00      |
| Front length (HSP)   | 65.00     | 67.00    | 69.00    | 71.00    | 73.00     |                        | 77.00      |

## HALF CHEST FULL CHEST