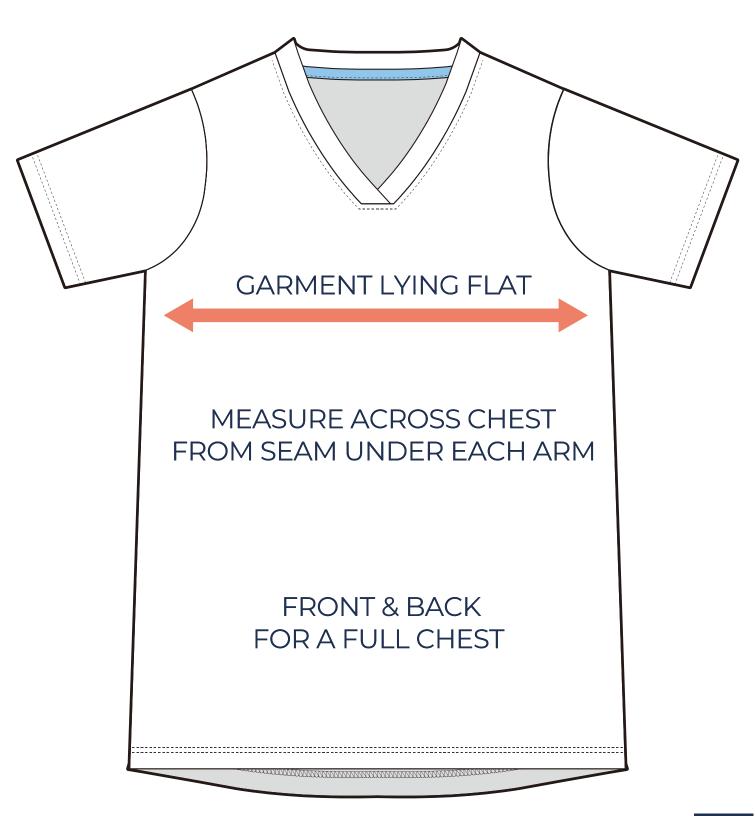

-------|-------|
|                                                                         | 14.17     | 14.96     | 15.75 |
|                                                                         | 20.87     | 22.44     | 24.02 |
|                                                                         | 21.85     | 23.43     | 25.00 |
| SIZING CHART(cm) 1/2 Chest Front length (HSP) Back length (From CB)     | <b>GS</b> | <b>GM</b> | GL    |
|                                                                         | 36.00     | 38.00     | 40.00 |
|                                                                         | 53.00     | 57.00     | 61.00 |
|                                                                         | 55.50     | 59.50     | 63.50 |

## HALF CHEST FULL CHEST