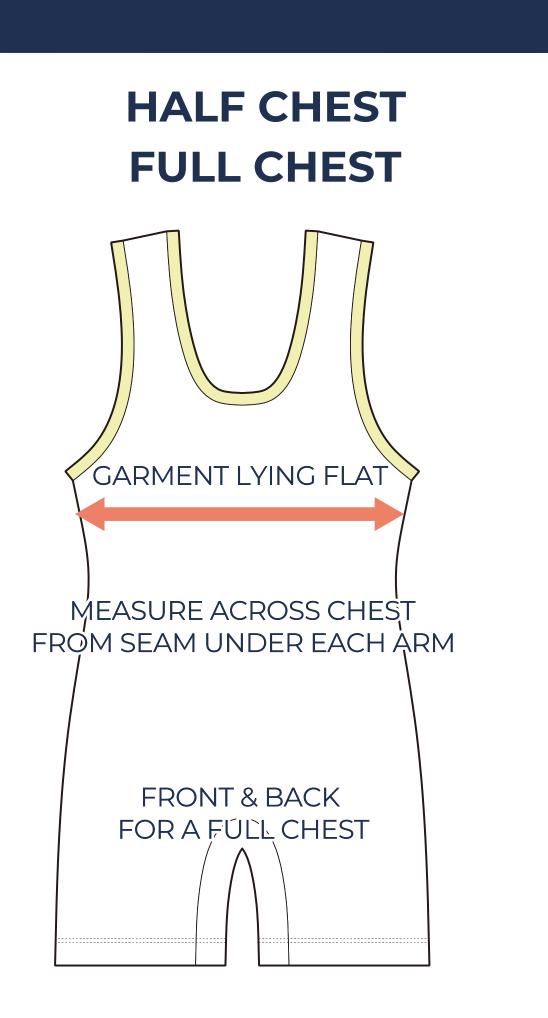

## ADULT SIZING

| SIZING CHART(inches) | <b>S</b> | M     | L     | XL    | 2XL   |
|----------------------|----------|-------|-------|-------|-------|
| 1/2 Chest            | 13.39    | 14.17 | 14.96 | 15.75 | 16.54 |
| Front length (HSP)   | 29.53    | 30.31 | 31.10 | 31.89 | 32.68 |
| SIZING CHART(cm)     | S        | м     | L     | XL    | 2XL   |
| 1/2 Chest            | 34.00    | 36.00 | 38.00 | 40.00 | 42.00 |
| Front length (HSP)   | 75.00    | 77.00 | 79.00 | 81.00 | 83.00 |

## **GIRLS SIZING**

| SIZING CHART(inches) | <b>GS</b> | <b>GM</b> | GL    | GXL        |
|----------------------|-----------|-----------|-------|------------|
| 1/2 Chest            | 10.63     | 11.42     | 12.20 | 12.60      |
| Front length (HSP)   | 25.20     | 25.98     | 26.77 | 27.56      |
| SIZING CHART(cm)     | <b>GS</b> | <b>GM</b> | GL    | <b>GXL</b> |
| 1/2 Chest            | 27.00     | 29.00     | 31.00 | 32.00      |
| Front length (HSP)   | 64.00     | 66.00     | 68.00 | 70.00      |

To find your size, compare measurements with a similar garment that fits you well.

© 2022 Billboard Uniforms www.billboarduniforms.com