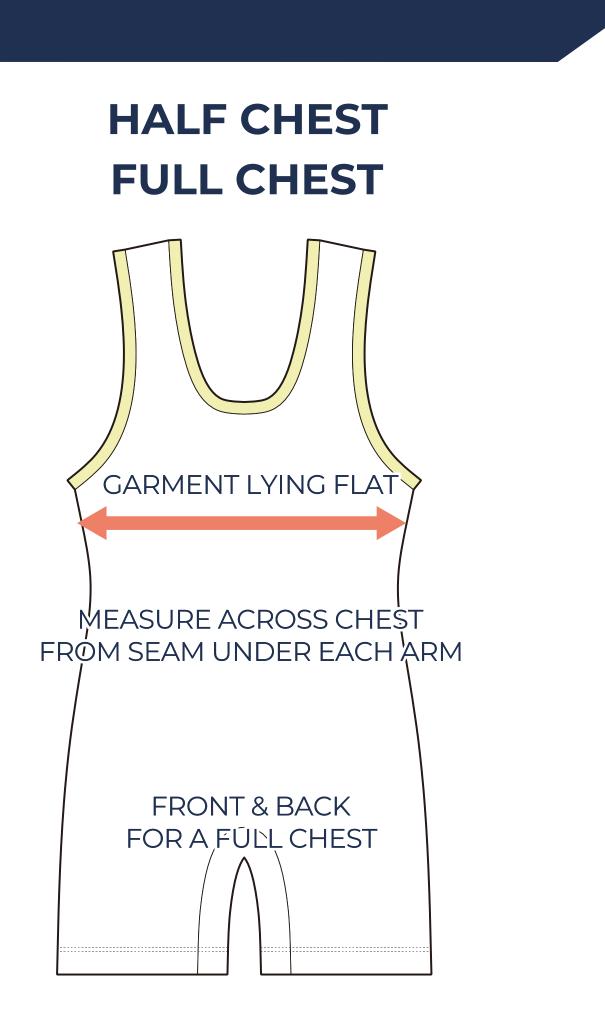

## ADULT SIZING

| SIZING CHART(inches) | S     | м     | L     | XL    | 2XL   |
|----------------------|-------|-------|-------|-------|-------|
| 1/2 Chest            | 13.39 | 14.17 | 14.96 | 15.75 | 16.54 |
| Front length (HSP)   | 29.53 | 30.31 | 31.10 | 31.89 | 32.68 |
|                      |       |       |       |       |       |
|                      |       |       |       |       |       |
| SIZING CHART(cm)     | s     | м     | L     | XL    | 2XL   |
| 1/2 Chest            | 34.00 | 36.00 | 38.00 | 40.00 | 42.00 |
| Front length (HSP)   | 75.00 | 77.00 | 79.00 | 81.00 | 83.00 |
|                      |       |       |       |       |       |

## **GIRLS SIZING**

| SIZING CHART(inches) | <b>GS</b> | <b>GM</b> | GL    | <b>GXL</b> |
|----------------------|-----------|-----------|-------|------------|
| 1/2 Chest            | 10.63     | 11.42     | 12.20 | 12.60      |
| Front length (HSP)   | 25.20     | 25.98     | 26.77 | 27.56      |
| SIZING CHART(cm)     | <b>GS</b> | <b>GM</b> | GL    | <b>GXL</b> |
| 1/2 Chest            | 27.00     | 29.00     | 31.00 | 32.00      |
| Front length (HSP)   | 64.00     | 66.00     | 68.00 | 70.00      |

To find your size, compare measurements with a similar garment that fits you well.

© 2022 Billboard Uniforms www.billboarduniforms.com