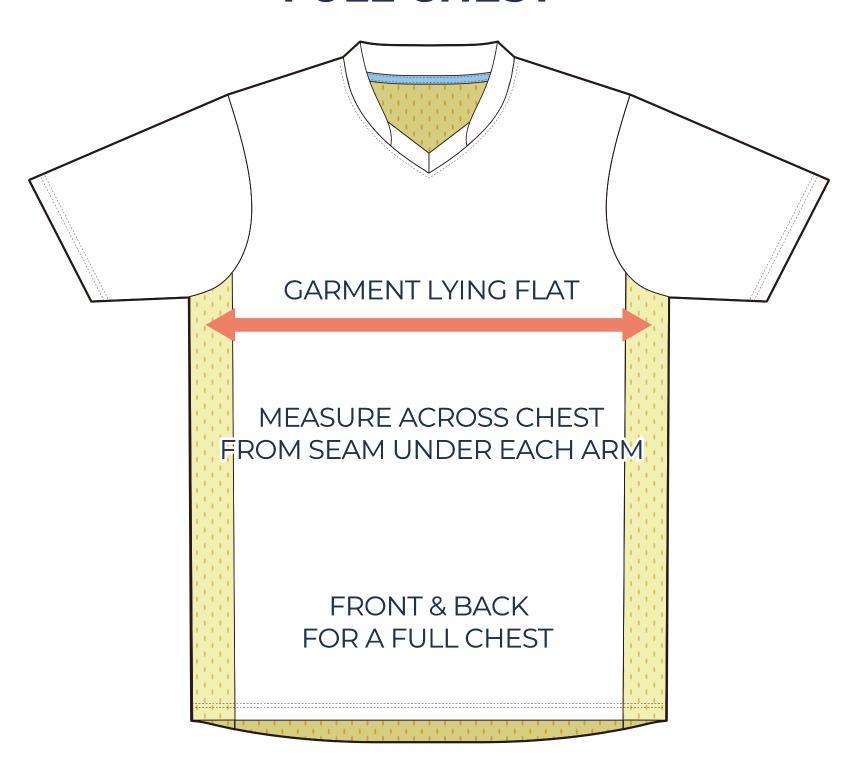

------------|
| 1/2 Chest                                           | 17.72                       | 18.90                      | 20.08                      | 21.26                      | 22.44                 | 23.62                  | 24.80                        |
| Front length (HSP)                                  | 25.59                       | 26.38                      | 27.17                      | 27.95                      | 28.74                 | 29.53                  | 30.31                        |
| SIZING CHART(cm)<br>1/2 Chest<br>Front length (HSP) | <b>XS</b><br>45.00<br>65.00 | <b>S</b><br>48.00<br>67.00 | <b>M</b><br>51.00<br>69.00 | <b>L</b><br>54.00<br>71.00 | <b>XL</b> 57.00 73.00 | <b>2XL</b> 60.00 75.00 | <b>3XL</b><br>63.00<br>77.00 |

## HALF CHEST FULL CHEST