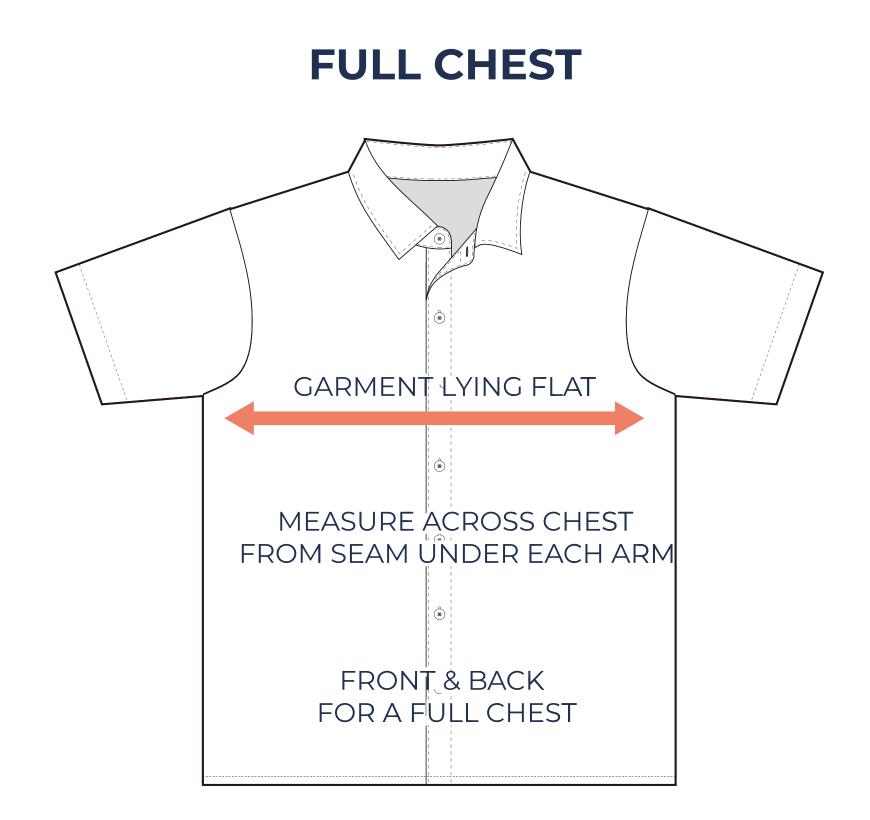

## ADULT SIZING

| SIZING CHART(inches) | <b>6</b> | <b>8</b> | <b>10</b> | <b>12</b> | <b>14</b> | <b>16</b> |
|----------------------|----------|----------|-----------|-----------|-----------|-----------|
| Front length (HSP)   | 24.80    | 25.59    | 27.17     | 28.35     | 29.53     | 30.31     |
| 1/2 Chest            | 18.11    | 18.90    | 20.47     | 21.26     | 23.23     | 25.59     |
| SIZING CHART(cm)     | <b>6</b> | <b>8</b> | <b>10</b> | <b>12</b> | <b>14</b> | <b>16</b> |
| Front length (HSP)   | 63.00    | 65.00    | 69.00     | 72.00     | 75.00     | 77.00     |
| 1/2 Chest            | 46.00    | 48.00    | 52.00     | 54.00     | 59.00     | 65.00     |