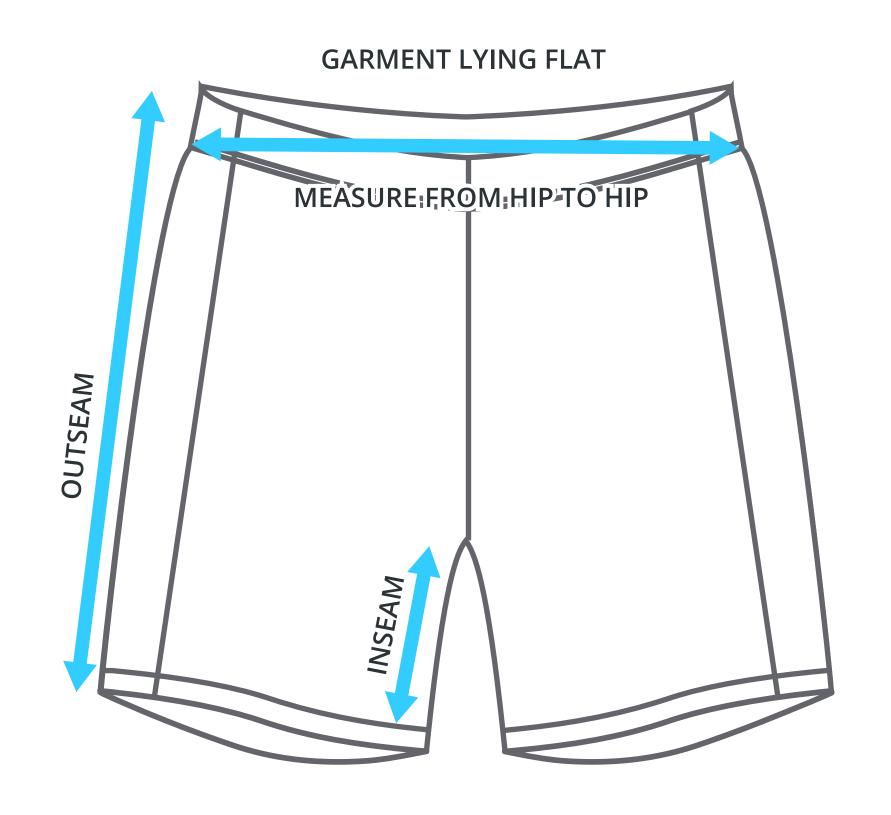

## PATRIOT PRO WOVEN SHORTS 8" SEAM W/POCKETS

HALF HIP
INSEAM/OUTSEAM

Part #: MS-SS-148

## **ADULT SIZING**

| SIZING CHART(inches)                             | \$                            | M                          | L                                   | XL                            | 2XL                            | 3XL                            | 4XL                          |
|--------------------------------------------------|-------------------------------|----------------------------|-------------------------------------|-------------------------------|--------------------------------|--------------------------------|------------------------------|
| 1/2 Hip                                          | 22.44                         | 23.62                      | 24.80                               | 25.98                         | 27.17                          | 28.74                          | 30.31                        |
| Inseam                                           | 8.86                          | 8.86                       | 8.86                                | 8.86                          | 8.86                           | 8.86                           | 8.86                         |
| Outseam                                          | 19.29                         | 19.69                      | 20.08                               | 20.47                         | 20.87                          | 21.26                          | 21.65                        |
| SIZING CHART(cm)<br>1/2 Hip<br>Inseam<br>Outseam | \$<br>57.00<br>22.50<br>49.00 | <b>M</b> 60.00 22.50 50.00 | <b>L</b><br>63.00<br>22.50<br>51.00 | XL<br>66.00<br>22.50<br>52.00 | 2XL<br>69.00<br>22.50<br>53.00 | 3XL<br>73.00<br>22.50<br>54.00 | <b>4XL</b> 77.00 22.50 55.00 |

## **YOUTH SIZING**

| SIZING CHART(inches)                             | YXS                            | YS                          | YM                            | YL                          | YXL                          |
|--------------------------------------------------|--------------------------------|-----------------------------|-------------------------------|-----------------------------|------------------------------|
| 1/2 Hip                                          | 16.54                          | 17.72                       | 18.90                         | 20.08                       | 21.26                        |
| Inseam                                           | 6.89                           | 6.89                        | 6.89                          | 6.89                        | 6.89                         |
| Outseam                                          | 15.35                          | 15.75                       | 16.14                         | 16.54                       | 16.93                        |
| SIZING CHART(cm)<br>1/2 Hip<br>Inseam<br>Outseam | YXS<br>42.00<br>17.50<br>39.00 | <b>YS</b> 45.00 17.50 40.00 | YM<br>48.00<br>17.50<br>41.00 | <b>YL</b> 51.00 17.50 42.00 | <b>YXL</b> 54.00 17.50 43.00 |

To find your size, compare measurements with a similar garment that fits you well.